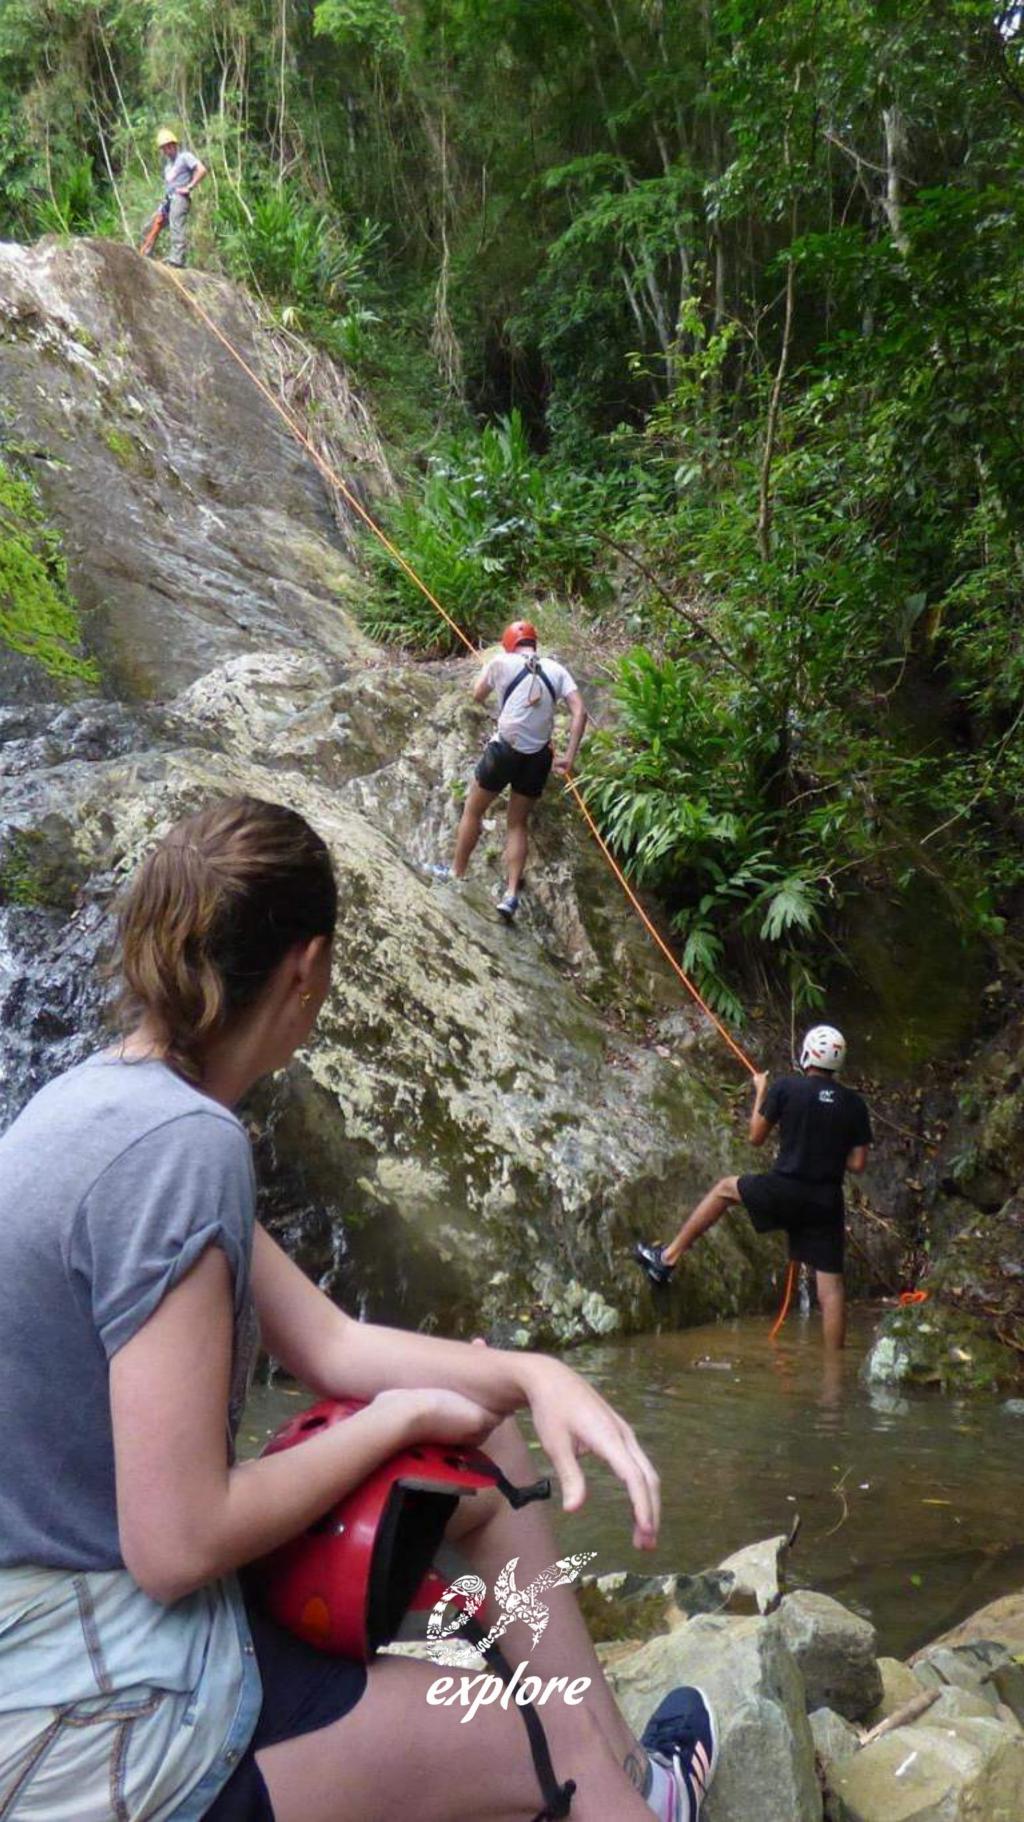

# SÃO MIGUEL WATERFALL RAPPELLING

São Miguel Waterfall visit and 98-feet-rapel.

**Duration:** about 2:00 (varies on person number)

**Difficulty:** moderate, walk and climb **Departure time:** 9:00AM and 2:00PM