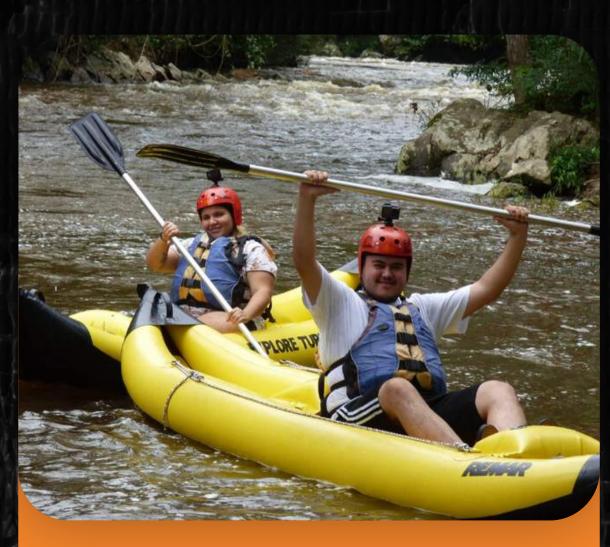

## TURVO RIVER INFLATABLE KAYAK

**Duration:** varies based in water

levels, about 1:30

Difficulty: rapids class II and III

**Departure times:** 9:00AM and

2:00PM

Age: Youth (8+)