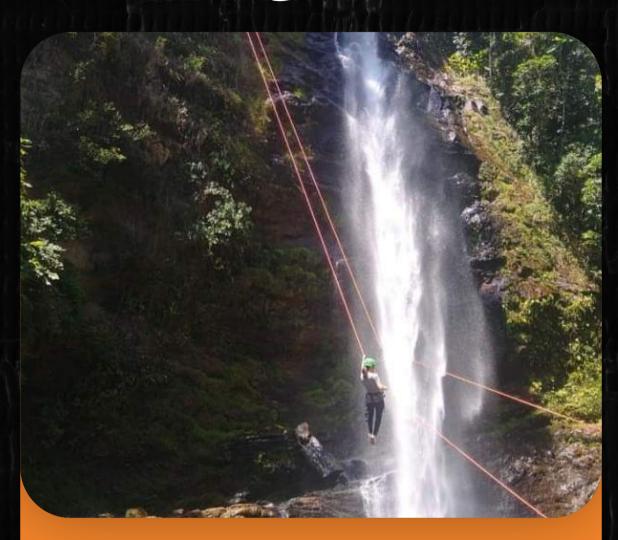

# SÃO MIGUEL WATERFALL RAPPELLING

São Miguel Waterfall visit and 98-feet-rapel.

**Duration:** about 2:00 (varies on person number)

**Difficulty:** moderate, walk and climb **Departure time:** 9:00AM and 2:00PM