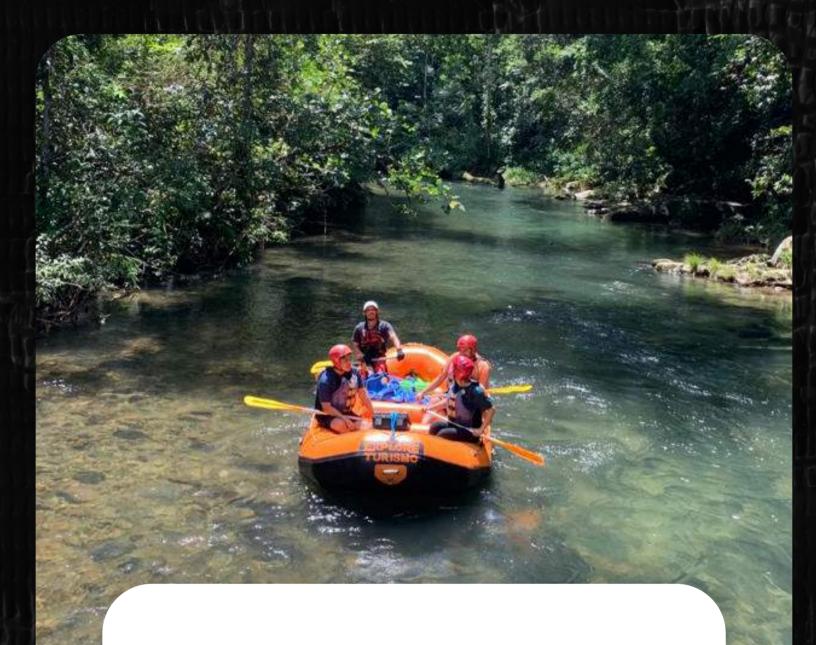

# ADVENTURES \$\frac{1}{2} \tilde{u} \tilde{\tilde{u}} \tilde{\tilde

Experience Turvo River rapids. This is a "must-do" adventure while in Barra do Turvo. You can have fun in some different rafting trips here.

All the trips are perfect for couples, families or groups of friends.

# TURVO RIVER RAFTING FAMILY I

**Duration:** varies based in water levels, about 2:00

Difficulty: rapids class II and III

**Departure times:** 9:00AM and

2:00PM

Age: Youth (4+)

# TURVO RIVER RAFTING FAMILY II

**Duration:** varies based in water levels, about 1:30

Difficulty: rapids class II and III

**Departure times:** 9:00AM and

2:00PM

Age: Youth (2+)

# TURVO RIVER RAFTING ADVENTURE

**Duration:** varies based in water

levels, about 1:30

**Difficulty:** rapids class III and IV

**Departure times:** 9:00AM and

2:00PM

Age: Youth 10+)

# TURVO RIVER RAFTING FULL-DAY

**Duration:** varies based in water

levels, about 5:00

**Difficulty:** rapids class II trought IV

**Departure times:** 8:00AM

Age: Youth (10+)