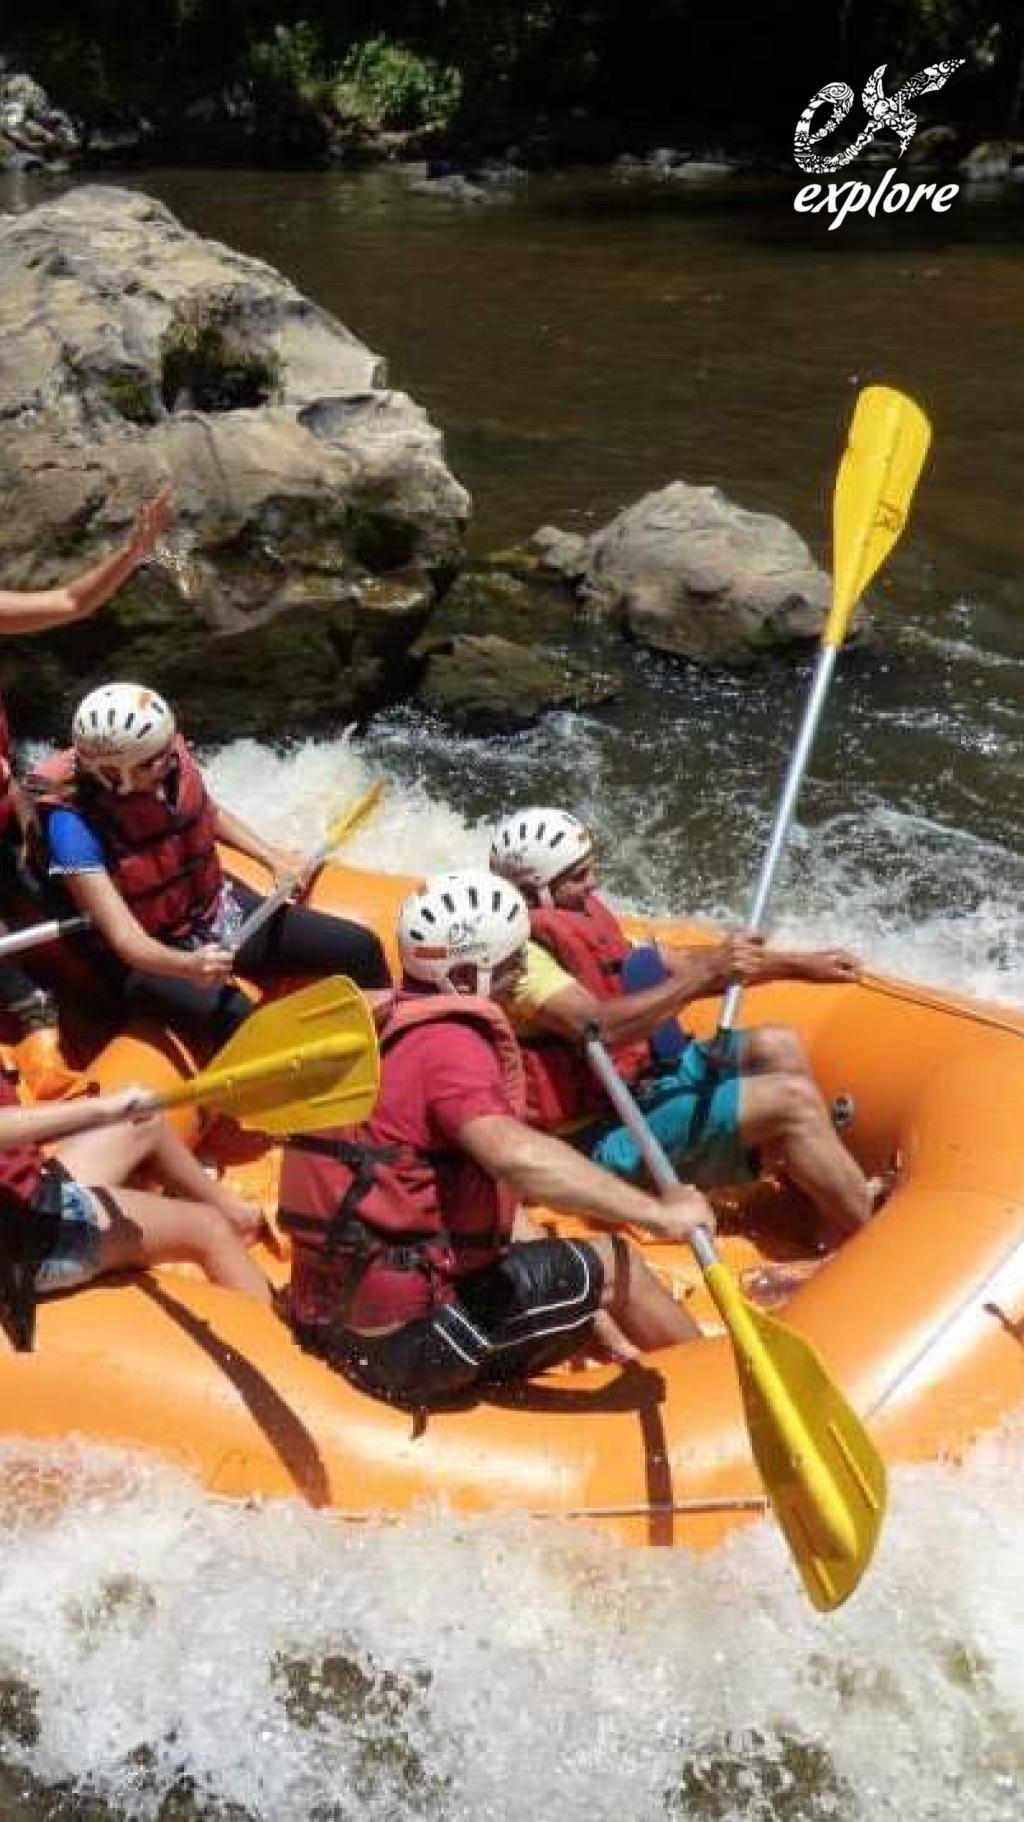

# ADVENTURES \$\frac{1}{2} \tilde{u} \tilde{\tilde{u}} \tilde{\tilde

Experience Turvo River rapids. This is a "must-do" adventure while in Barra do Turvo. You can have fun in some different rafting trips here.

# TURVO RIVER RAFTING FAMILY I

**Duration:** varies based in water levels, about 2:00

Difficulty: rapids class II and III

**Departure times:** 9:00AM and

2:00PM

Age: Youth (4+)

# TURVO RIVER RAFTING ADVENTURE

**Duration:** varies based in water

levels, about 1:30

**Difficulty:** rapids class III and IV

**Departure times:** 9:00AM and

2:00PM

Age: Youth 10+)

# TURVO RIVER RAFTING FULL-DAY

**Duration:** varies based in water

levels, about 5:00

**Difficulty:** rapids class II trought IV

**Departure times:** 8:00AM

Age: Youth (10+)