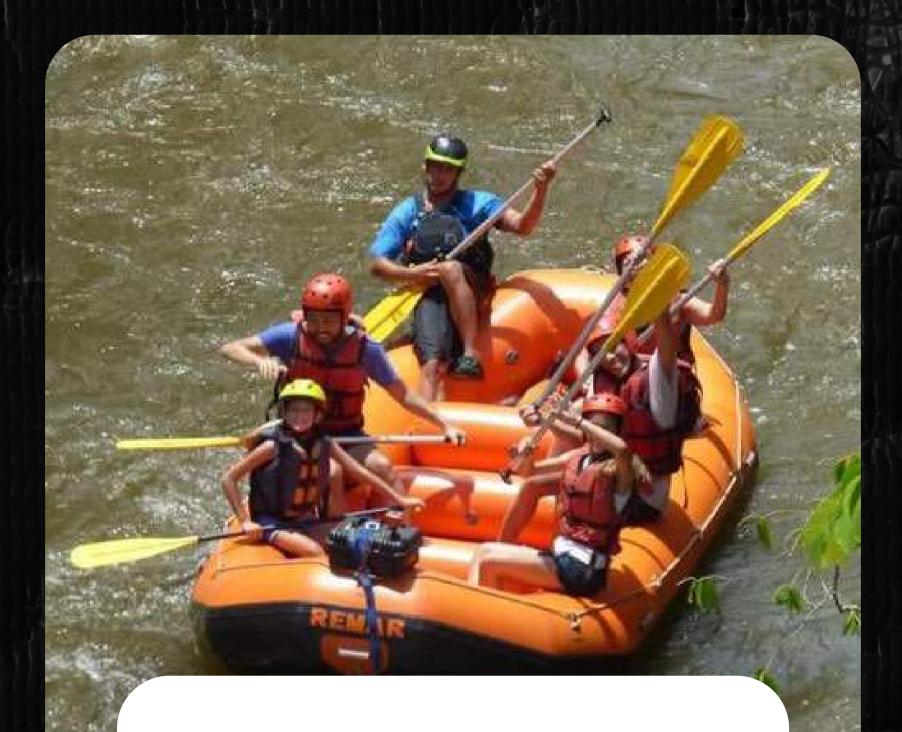

# ADVENTURES \$\frac{1}{2} \tilde{u} \tilde{\tilde{u}} \tilde{\tilde

Experience Turvo River rapids. This is a "must-do" adventure while in Barra do Turvo. You can have fun in some different rafting trips here.

# TURVO RIVER RAFTING FAMILY I

**Duration:** varies based in water levels, about 2:00

Difficulty: rapids class II and III

**Departure times:** 9:00AM and

2:00PM

Age: Youth (4+)

# TURVO RIVER RAFTING FAMILY II

**Duration:** varies based in water levels, about 1:30

Difficulty: rapids class II and III

**Departure times:** 9:00AM and

2:00PM

Age: Youth (2+)

# TURVO RIVER RAFTING ADVENTURE

**Duration:** varies based in water

levels, about 1:30

**Difficulty:** rapids class III and IV

**Departure times:** 9:00AM and

2:00PM

Age: Youth 10+)

# TURVO RIVER RAFTING FULL-DAY

**Duration:** varies based in water

levels, about 5:00

**Difficulty:** rapids class II trought IV

**Departure times:** 8:00AM

Age: Youth (10+)