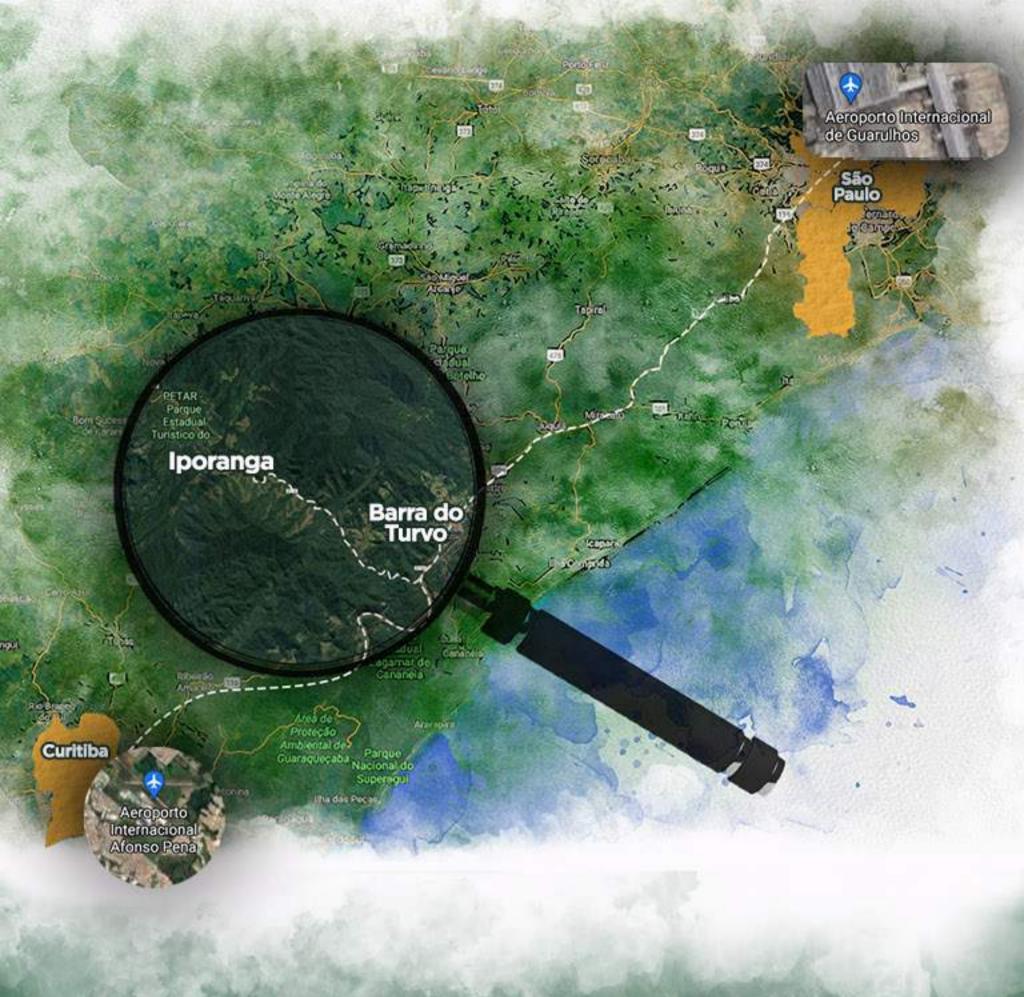

# OUR ADVENTURES ARE LOCATED IN... VALE DO RIBEIRA, SÃO PAULO BARRA DO TURVO I IPORANGA

- Curitiba (airport) to Barra do Turvo 91 miles
- Curitiba (airport) to Iporanga 120 miles
- São Paulo (airport) to Barra do Turvo 216 miles
- São Paulo (airport) to Iporanga 222 miles