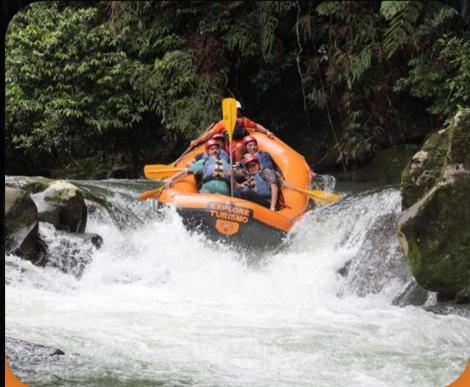

# ADVENTURES \$\frac{1}{2} \tilde{u} \tilde{\tilde{u}} \tilde{\tilde

Experience Turvo River rapids. This is a "must-do" adventure while in Barra do Turvo. You can have fun in some different rafting trips here.

All the trips are perfect for couples, families or groups of friends.

# TURVO RIVER RAFTING FAMILY I

**Duration:** varies based in water levels, about 2:00

Difficulty: rapids class II and III

**Departure times:** 9:00AM and

2:00PM

Age: Youth (4+)

# TURVO RIVER RAFTING FAMILY II

**Duration:** varies based in water levels, about 1:30

Difficulty: rapids class II and III

**Departure times:** 9:00AM and

2:00PM

Age: Youth (2+)

# TURVO RIVER RAFTING ADVENTURE

**Duration:** varies based in water

levels, about 1:30

**Difficulty:** rapids class III and IV

**Departure times:** 9:00AM and

2:00PM

Age: Youth 10+)

# TURVO RIVER RAFTING FULL-DAY

**Duration:** varies based in water

levels, about 5:00

**Difficulty:** rapids class II trought IV

**Departure times:** 8:00AM

Age: Youth (10+)