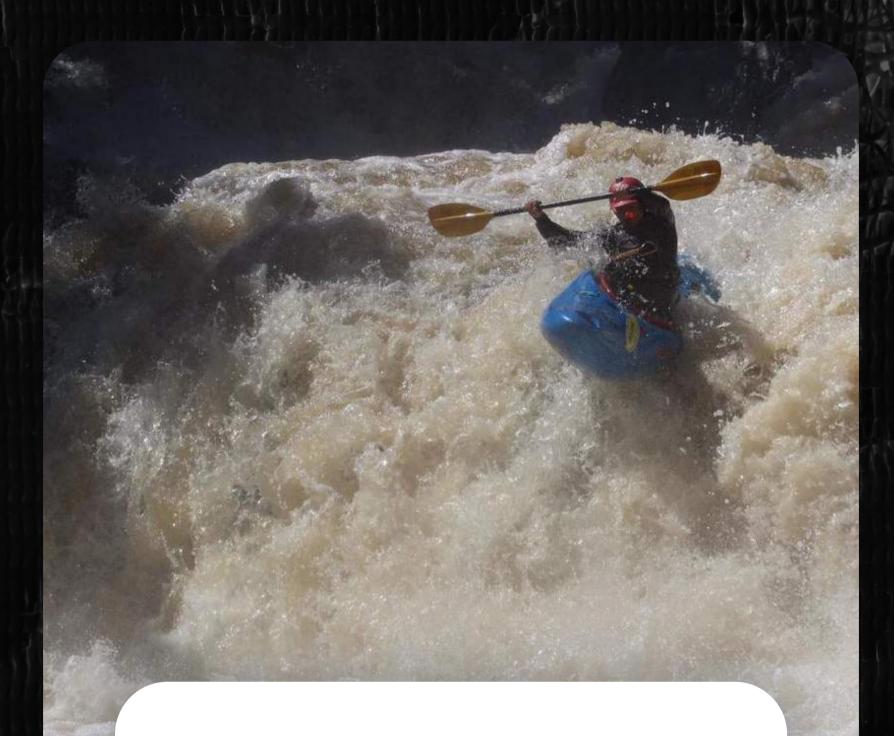

# UPPER TURVO RIVER KAYAK

**Duration:** varies based in water

levels, about 5:00

**Difficulty:** rapids class IV and V

**Departure times:** 9:00AM

**Age:** Adult (18+)

Requirements: own kayak and equipment

## EXTREME TURVO RIVER KAYAK

**Duration:** varies based in water

levels, about 4:00

**Difficulty:** rapids class IV and V

**Departure times:** 9:00AM

**Age:** Adult (18+)

Requirements: own kayak and equipment