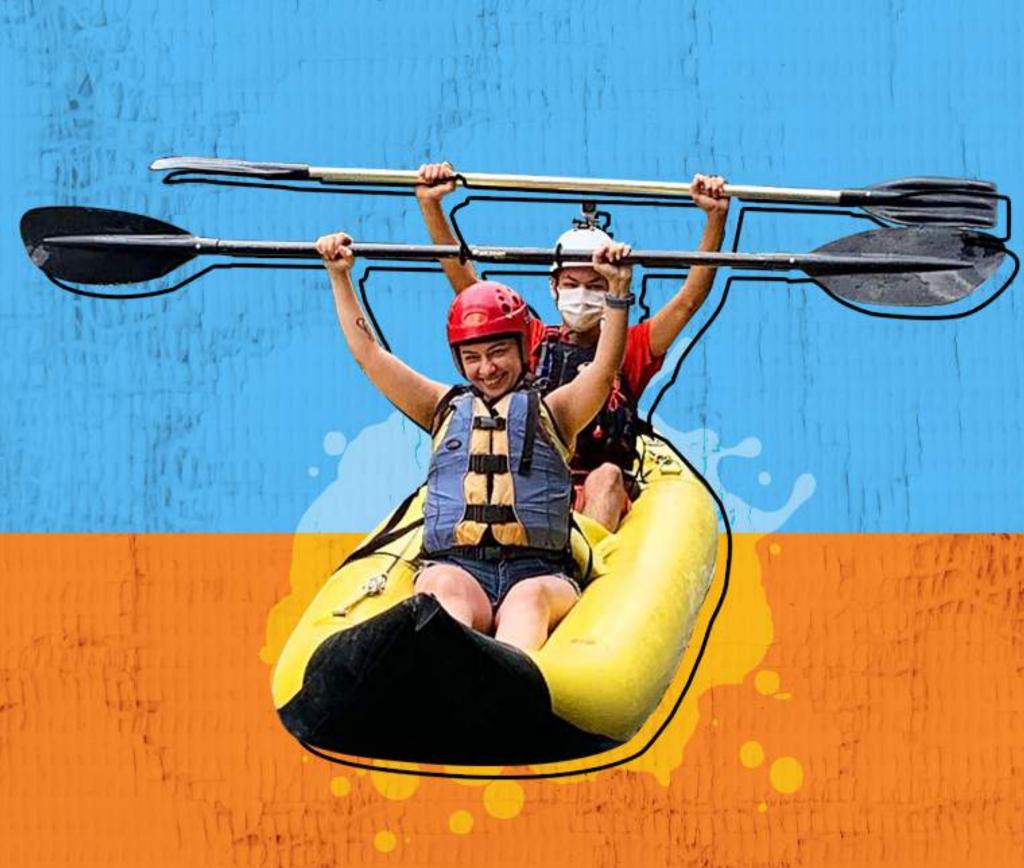

# TURVO RIVER RAFTING FAMILY I

**Duration:** varies based in water levels, about 2:00

Difficulty: rapids class II and III

**Departure times:** 9:00AM and

2:00PM

Age: Youth (4+)

# TURVO RIVER RAFTING FAMILY II

**Duration:** varies based in water levels, about 1:30

Difficulty: rapids class II and III

**Departure times:** 9:00AM and

2:00PM

Age: Youth (2+)

# TURVO RIVER RAFTING ADVENTURE

**Duration:** varies based in water

levels, about 1:30

**Difficulty:** rapids class III and IV

**Departure times:** 9:00AM and

2:00PM

Age: Youth 10+)

# TURVO RIVER RAFTING FULL-DAY

**Duration:** varies based in water

levels, about 5:00

**Difficulty:** rapids class II trought IV

**Departure times:** 8:00AM

Age: Youth (10+)

## TURVO RIVER INFLATABLE KAYAK

**Duration:** varies based in water

levels, about 1:30

Difficulty: rapids class II and III

**Departure times:** 9:00AM and

2:00PM

Age: Youth (8+)