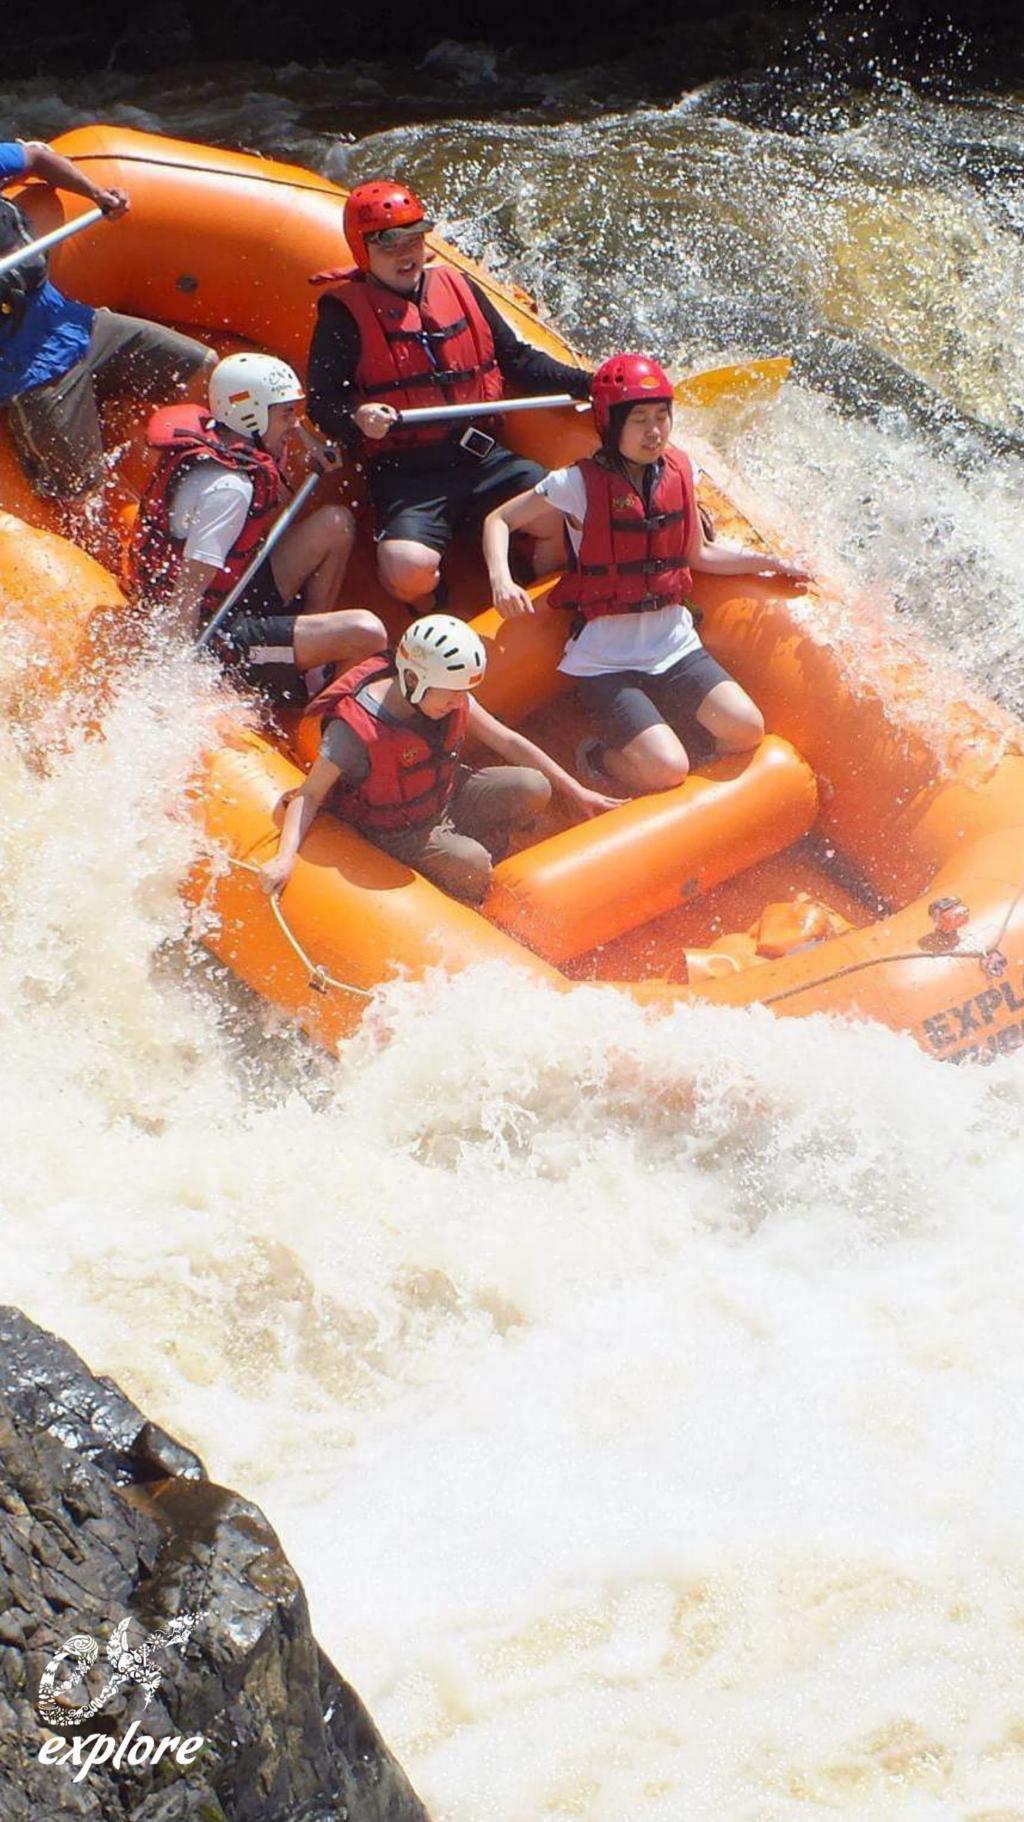

# ADVENTURES \$\frac{1}{2} \tilde{u} \tilde{\tilde{u}} \tilde{\tilde

Experience Turvo River rapids. This is a "must-do" adventure while in Barra do Turvo. You can have fun in some different rafting trips here.

# TURVO RIVER RAFTING FAMILY I

**Duration:** varies based in water levels, about 2:00

Difficulty: rapids class II and III

**Departure times:** 9:00AM and

2:00PM

Age: Youth (4+)

# TURVO RIVER RAFTING ADVENTURE

**Duration:** varies based in water

levels, about 1:30

**Difficulty:** rapids class III and IV

**Departure times:** 9:00AM and

2:00PM

Age: Youth 10+)

# TURVO RIVER RAFTING FULL-DAY

**Duration:** varies based in water

levels, about 5:00

**Difficulty:** rapids class II trought IV

**Departure times:** 8:00AM

Age: Youth (10+)