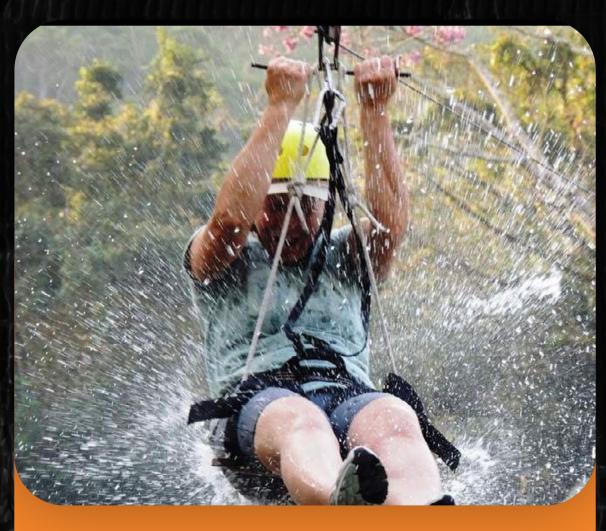

# 2-DAYS-TRIP

Day 2 - Ribeirão Bonito Water Trekking (morning)

Day 2 - Turvo River Inflatable Kayak (afternoon)

Day 3 - Dito Salú Rappelling (morning)

Day 3 - Pardo River Zipline (afternoon)