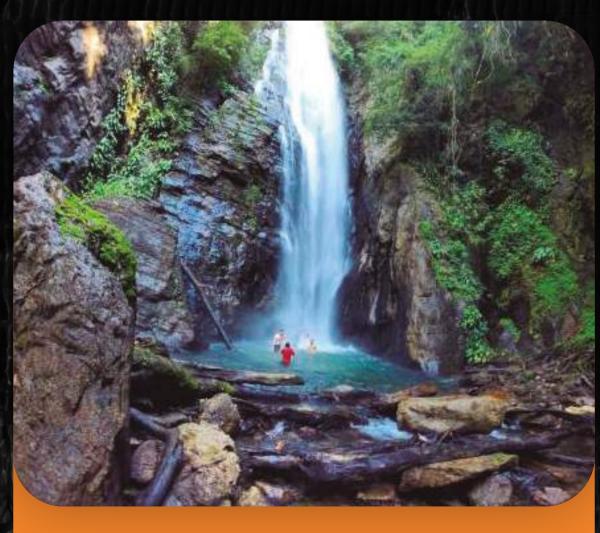

# BONITO RIVER WATER TREKKING

Walking through rocks into the Bonito River with splash and slide for fun.

**Duration:** about 3:00

**Difficulty:** moderate

**Departure times:** 9:00AM and 2:00PM

See a great fall and jump in its pool to refresh, walking back into the river.

**Duration:** about 2:00

**Difficulty:** easy

**Departure times:** 9:00AM and 2:00PM

# SÃO MIGUEL WATERFALL RAPPELLING

São Miguel Waterfall visit and 98-feet-rapel.

**Duration:** about 2:00 (varies on person number)

**Difficulty:** moderate, walk and climb **Departure time:** 9:00AM and 2:00PM