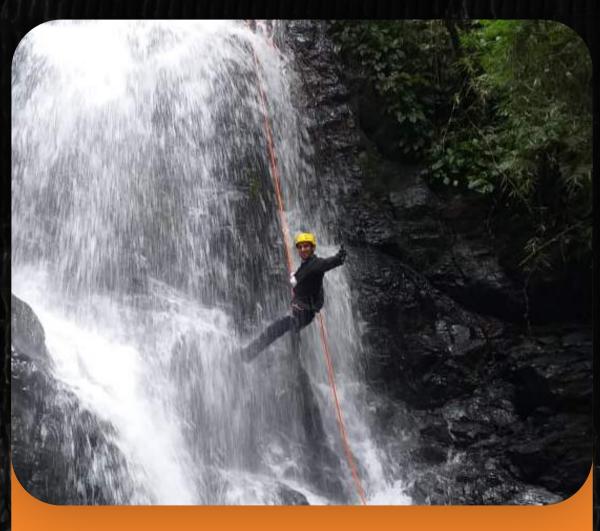

# SÃO MIGUEL WATERFALL RAPPELLING

São Miguel Waterfall visit and 98-feet-rapel.

**Duration:** about 2:00 (varies on person number)

**Difficulty:** moderate, walk and climb **Departure time:** 9:00AM and 2:00PM

**Age:** Youth (10+)