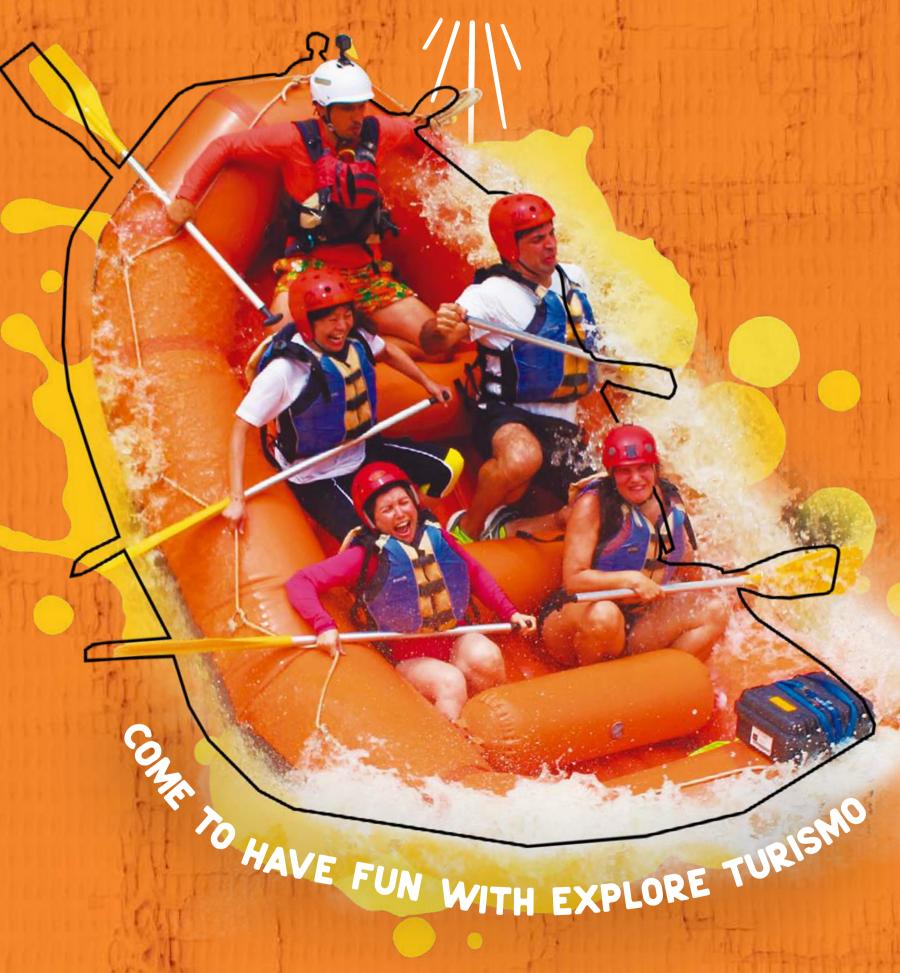

# ADVENTURES \$\frac{1}{2} \tilde{u} \tilde{\tilde{u}} \tilde{\tilde

Experience Turvo River rapids. This is a "must-do" adventure while in Barra do Turvo. You can have fun in some different rafting trips here.

All the trips are perfect for couples, families or groups of friends.