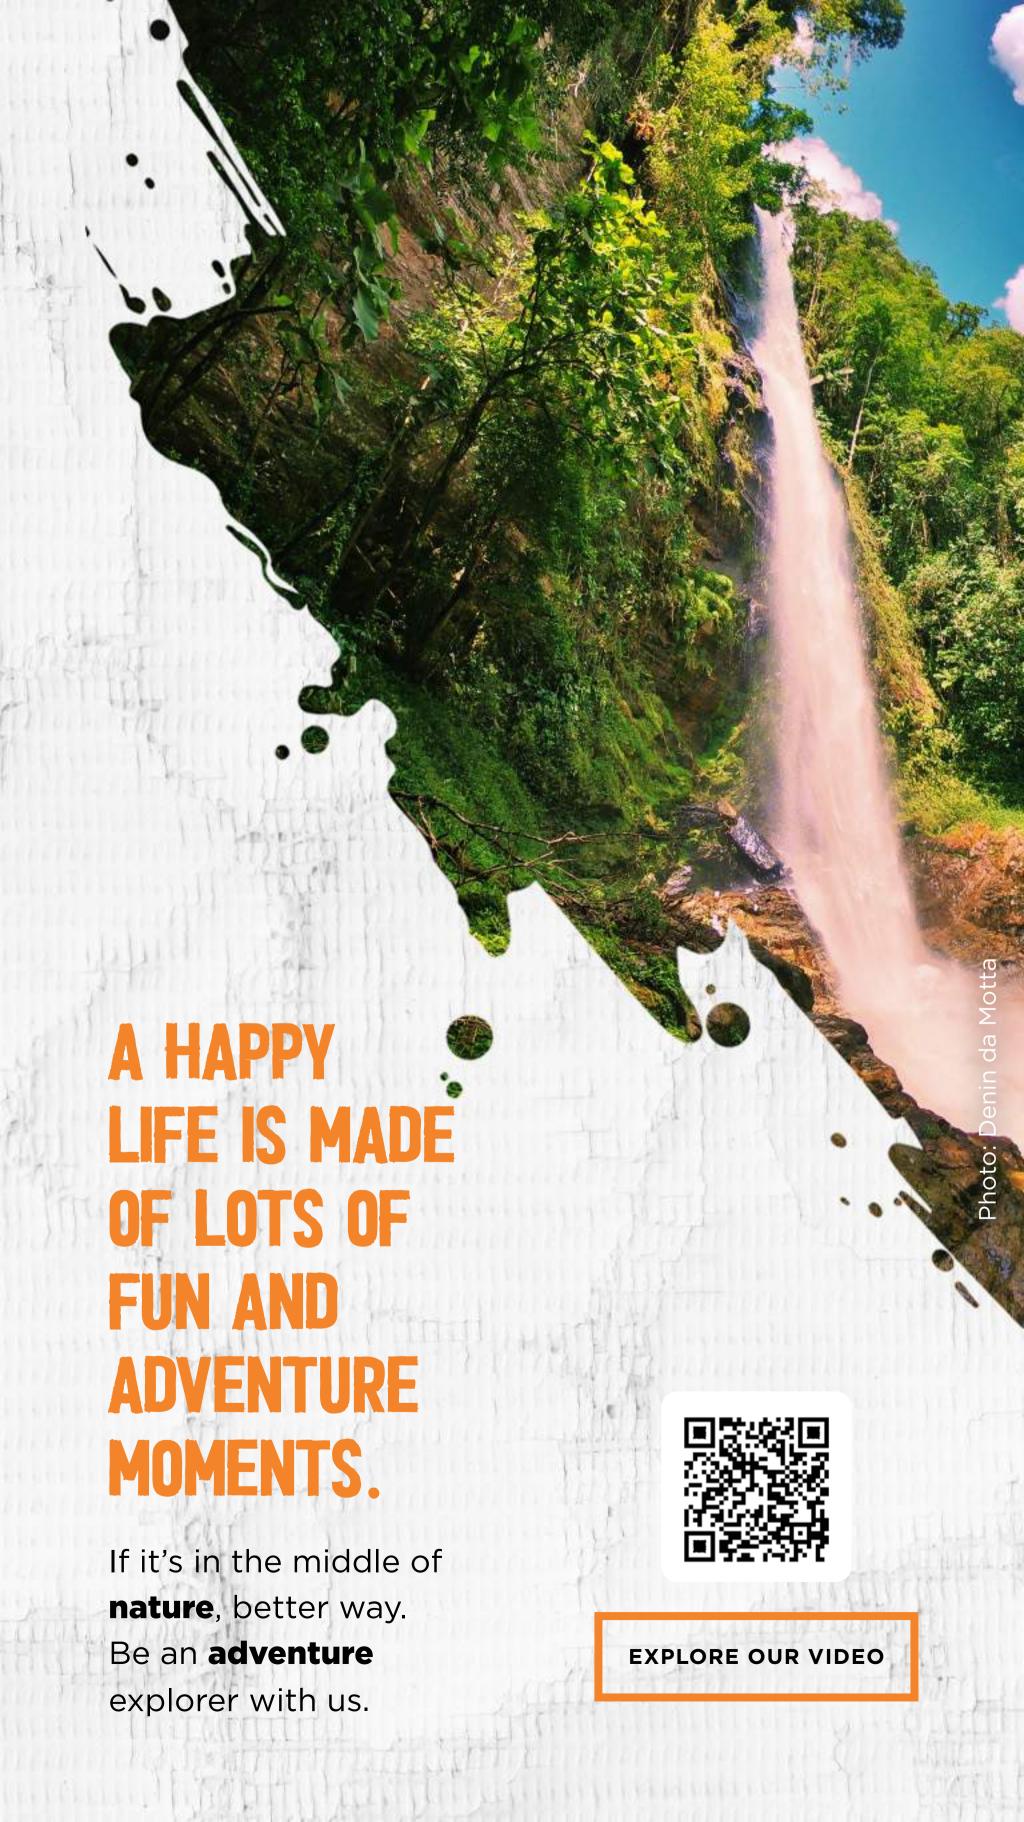

# BONITO RIVER WATER TREKKING

Walking through rocks into the Bonito River with splash and slide for fun.

**Duration:** about 3:00

**Difficulty:** moderate

**Departure times:** 9:00AM and 2:00PM

See a great fall and jump in its pool to refresh, walking back into the river.

**Duration:** about 2:00

**Difficulty:** easy

**Departure times:** 9:00AM and 2:00PM

# SÃO MIGUEL WATERFALL RAPPELLING

São Miguel Waterfall visit and 98-feet-rapel.

**Duration:** about 2:00 (varies on person number)

**Difficulty:** moderate, walk and climb **Departure time:** 9:00AM and 2:00PM