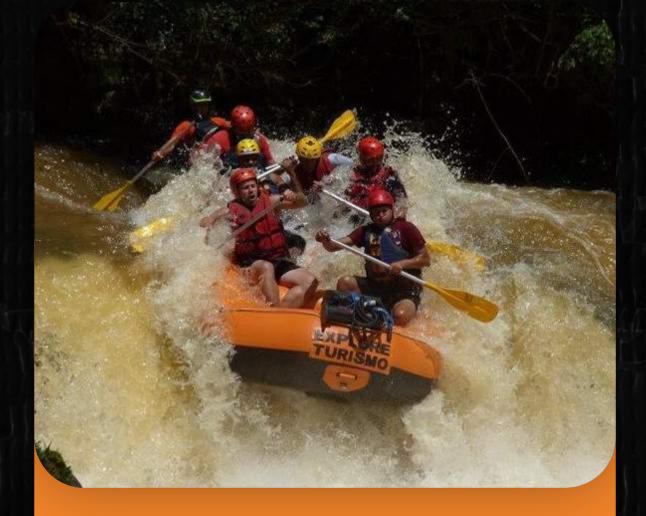

# ADVENTURES \$\frac{1}{2} \tilde{u} \tilde{\tilde{u}} \tilde{\tilde

Experience Turvo River rapids. This is a "must-do" adventure while in Barra do Turvo. You can have fun in some different rafting trips here.

# TURVO RIVER RAFTING FAMILY I

**Duration:** varies based in water levels, about 2:00

Difficulty: rapids class II and III

**Departure times:** 9:00AM and

2:00PM

Age: Youth (4+)

# TURVO RIVER RAFTING FAMILY II

**Duration:** varies based in water levels, about 1:30

Difficulty: rapids class II and III

**Departure times:** 9:00AM and

2:00PM

Age: Youth (2+)

# TURVO RIVER RAFTING ADVENTURE

**Duration:** varies based in water

levels, about 1:30

**Difficulty:** rapids class III and IV

**Departure times:** 9:00AM and

2:00PM

Age: Youth 10+)

# TURVO RIVER RAFTING FULL-DAY

**Duration:** varies based in water

levels, about 5:00

**Difficulty:** rapids class II trought IV

**Departure times:** 8:00AM

Age: Youth (10+)