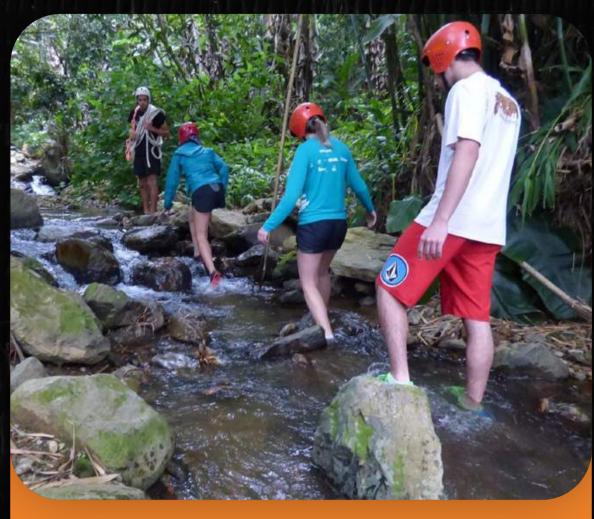

# BONITO RIVER WATER TREKKING

Walking through rocks into the Bonito River with splash and slide for fun.

**Duration:** about 3:00

**Difficulty:** moderate

**Departure times:** 9:00AM and 2:00PM

See a great fall and jump in its pool to refresh, walking back into the river.

**Duration:** about 2:00

**Difficulty:** easy

**Departure times:** 9:00AM and 2:00PM