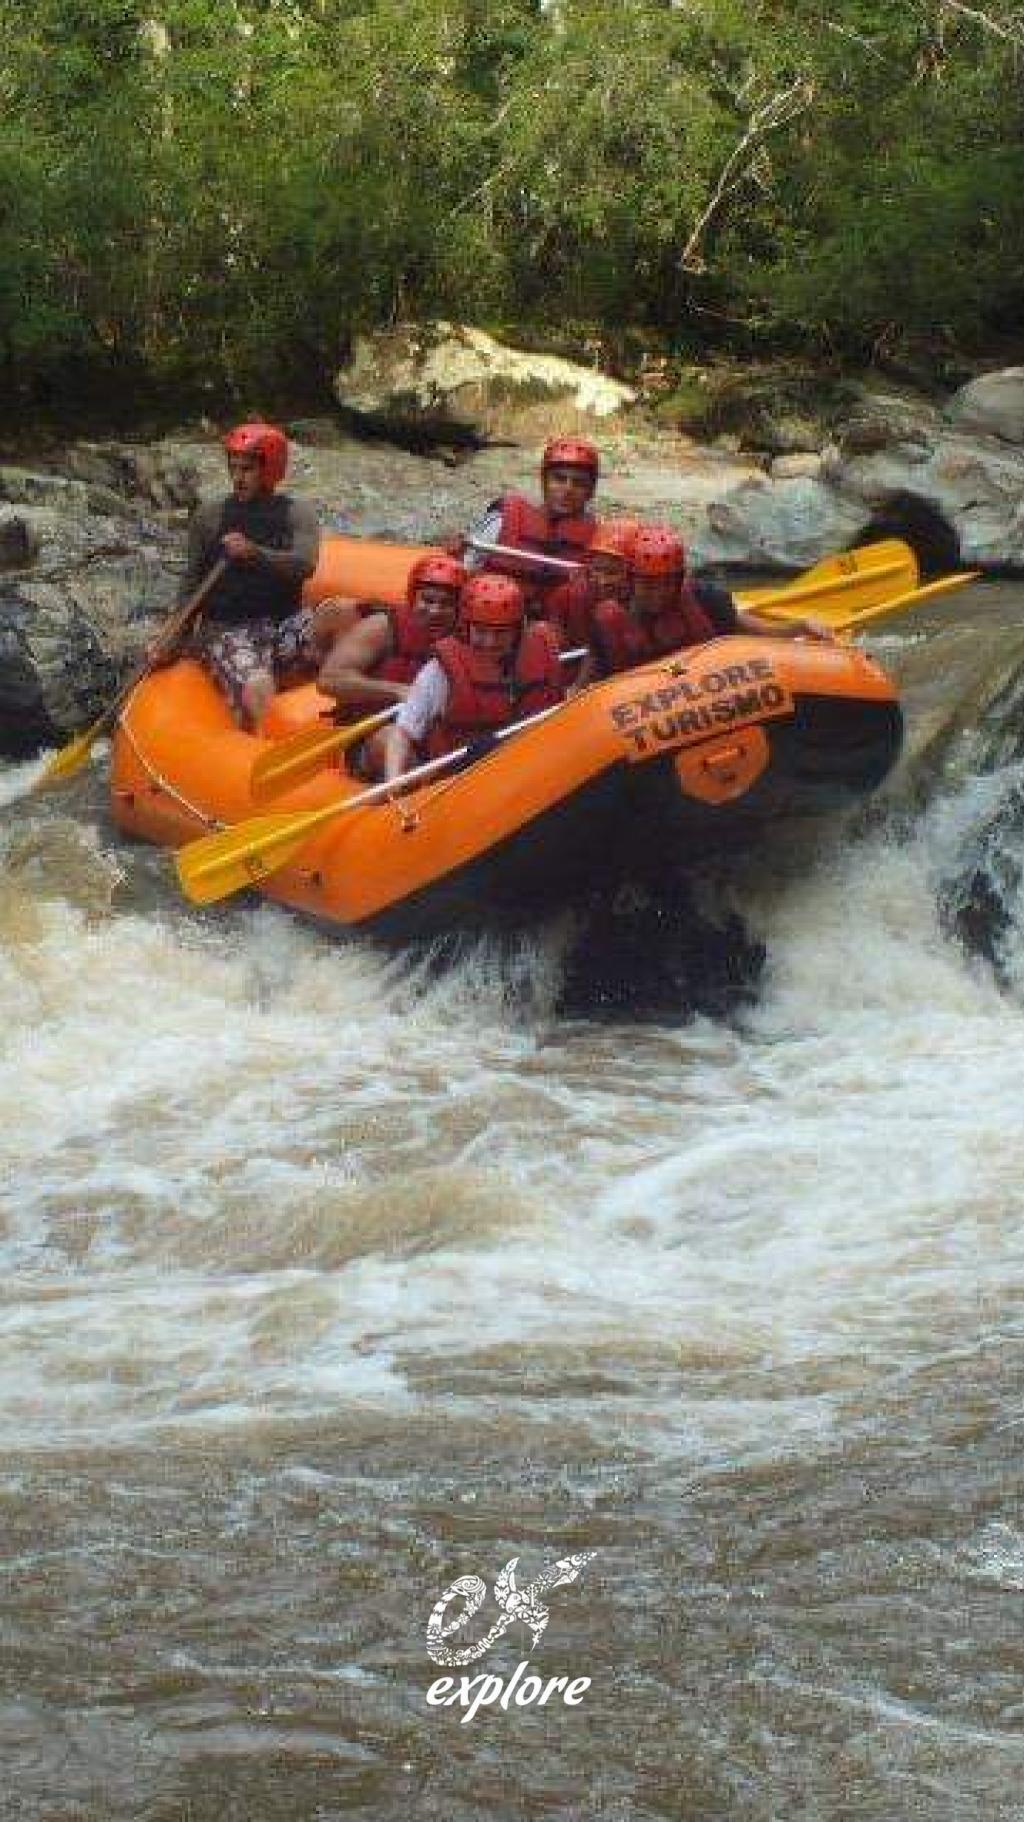

# ADVENTURES \$\frac{1}{2} \tilde{u} \tilde{\tilde{u}} \tilde{\tilde

Experience Turvo River rapids. This is a "must-do" adventure while in Barra do Turvo. You can have fun in some different rafting trips here.

# TURVO RIVER RAFTING FAMILY I

**Duration:** varies based in water levels, about 2:00

Difficulty: rapids class II and III

**Departure times:** 9:00AM and

2:00PM

Age: Youth (4+)

# TURVO RIVER RAFTING FAMILY II

**Duration:** varies based in water levels, about 1:30

Difficulty: rapids class II and III

**Departure times:** 9:00AM and

2:00PM

Age: Youth (2+)

# TURVO RIVER RAFTING ADVENTURE

**Duration:** varies based in water

levels, about 1:30

**Difficulty:** rapids class III and IV

**Departure times:** 9:00AM and

2:00PM

Age: Youth 10+)

# TURVO RIVER RAFTING FULL-DAY

**Duration:** varies based in water

levels, about 5:00

**Difficulty:** rapids class II trought IV

**Departure times:** 8:00AM

Age: Youth (10+)