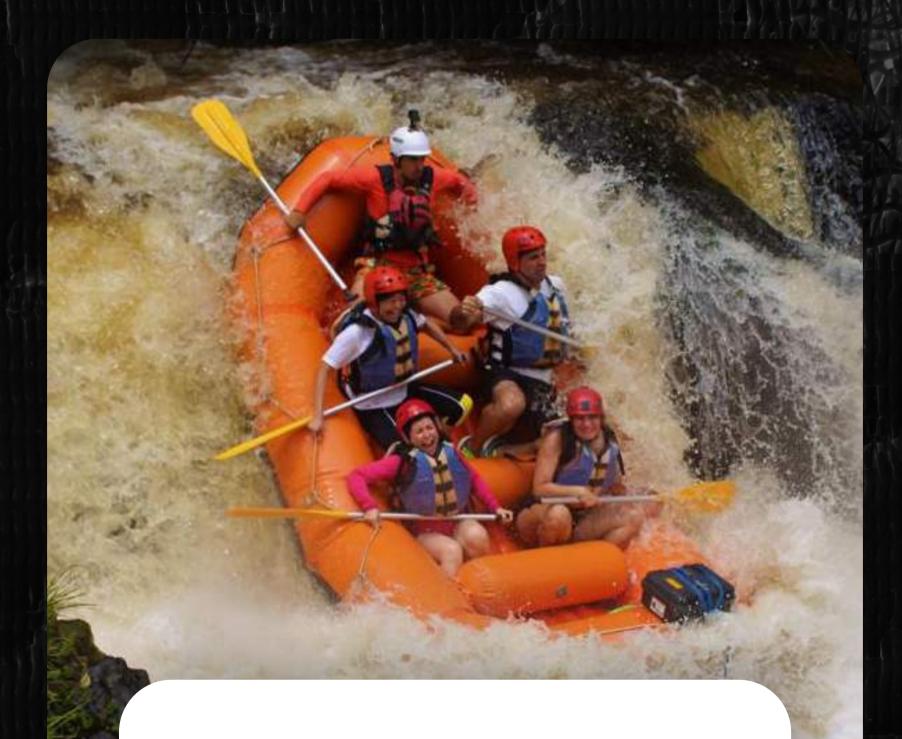

# ADVENTURES \$\frac{1}{2} \tilde{u} \tilde{\tilde{u}} \tilde{\tilde

Experience Turvo River rapids. This is a "must-do" adventure while in Barra do Turvo. You can have fun in some different rafting trips here.

# TURVO RIVER RAFTING FAMILY I

**Duration:** varies based in water levels, about 2:00

Difficulty: rapids class II and III

**Departure times:** 9:00AM and

2:00PM

Age: Youth (4+)

# TURVO RIVER RAFTING FAMILY II

**Duration:** varies based in water levels, about 1:30

Difficulty: rapids class II and III

**Departure times:** 9:00AM and

2:00PM

Age: Youth (2+)

# TURVO RIVER RAFTING ADVENTURE

**Duration:** varies based in water

levels, about 1:30

**Difficulty:** rapids class III and IV

**Departure times:** 9:00AM and

2:00PM

Age: Youth 10+)

# TURVO RIVER RAFTING FULL-DAY

**Duration:** varies based in water

levels, about 5:00

**Difficulty:** rapids class II trought IV

**Departure times:** 8:00AM

Age: Youth (10+)