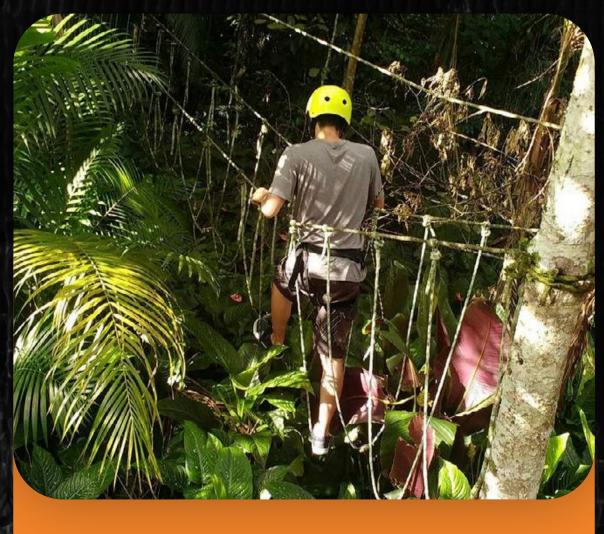

# 4-DAYS-TRIP

Day 4 - Pardo River Rafting (morning)

Day 4 - Tree climbing (afternoon)