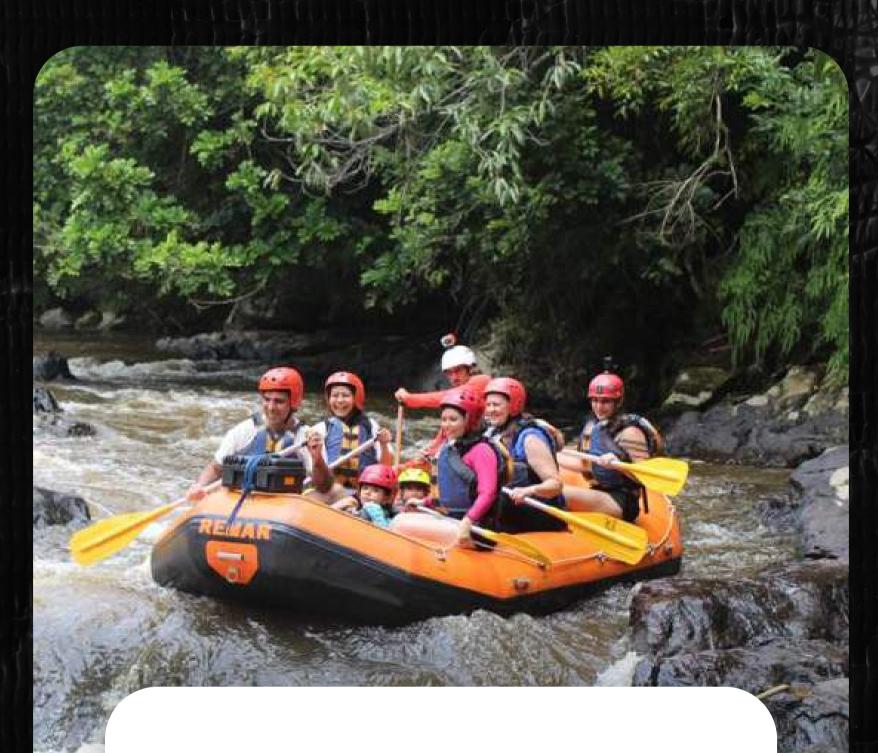

# ADVENTURES \$\frac{1}{2} \tilde{u} \tilde{\tilde{u}} \tilde{\tilde

Experience Turvo River rapids. This is a "must-do" adventure while in Barra do Turvo. You can have fun in some different rafting trips here.

# TURVO RIVER RAFTING FAMILY I

**Duration:** varies based in water levels, about 2:00

Difficulty: rapids class II and III

**Departure times:** 9:00AM and

2:00PM

Age: Youth (4+)

# TURVO RIVER RAFTING FAMILY II

**Duration:** varies based in water levels, about 1:30

Difficulty: rapids class II and III

**Departure times:** 9:00AM and

2:00PM

Age: Youth (2+)

# TURVO RIVER RAFTING ADVENTURE

**Duration:** varies based in water

levels, about 1:30

**Difficulty:** rapids class III and IV

**Departure times:** 9:00AM and

2:00PM

Age: Youth 10+)

# TURVO RIVER RAFTING FULL-DAY

**Duration:** varies based in water

levels, about 5:00

**Difficulty:** rapids class II trought IV

**Departure times:** 8:00AM

Age: Youth (10+)