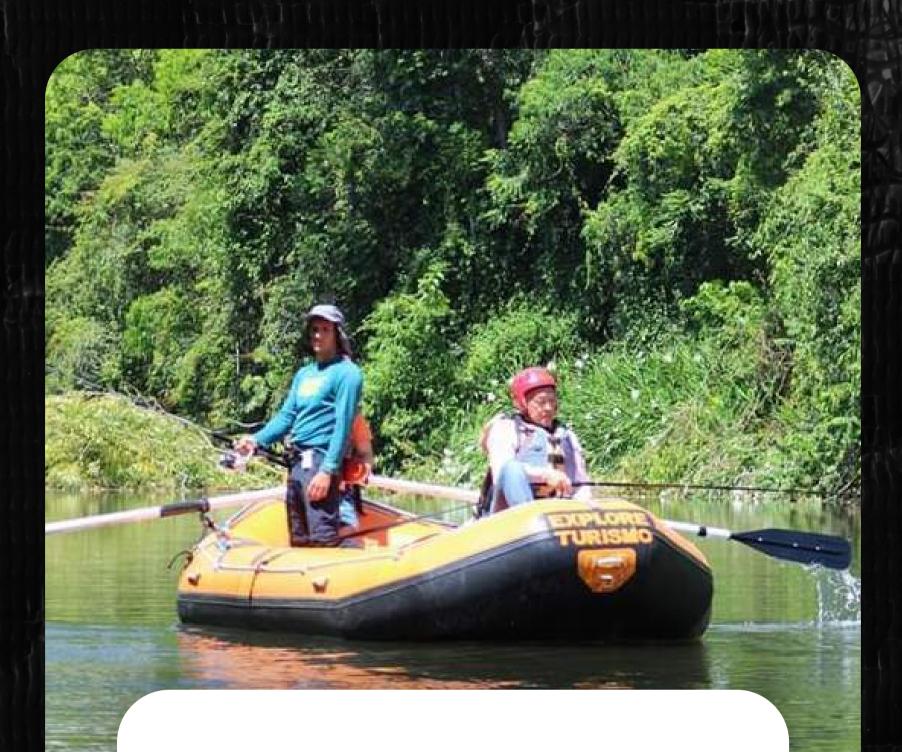

# PARDO RIVER FISHING

**Duration:** about 4:00 **Difficulty:** rapids class II

**Departure times:** 6:00AM and

5:00PM

Requirements: own fishing equipment