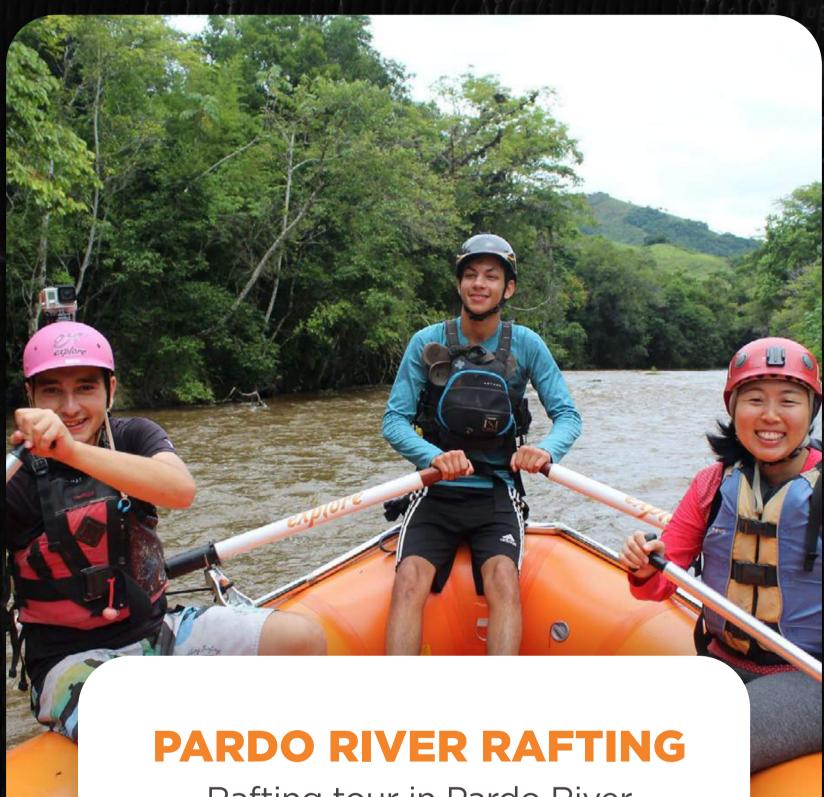

Rafting tour in Pardo River in calm rapids.

**Duration:** about 2:00

Difficulty: rapids class II and III

**Departure times:** 9:00AM and

2:00PM

Age: Youth (+5)