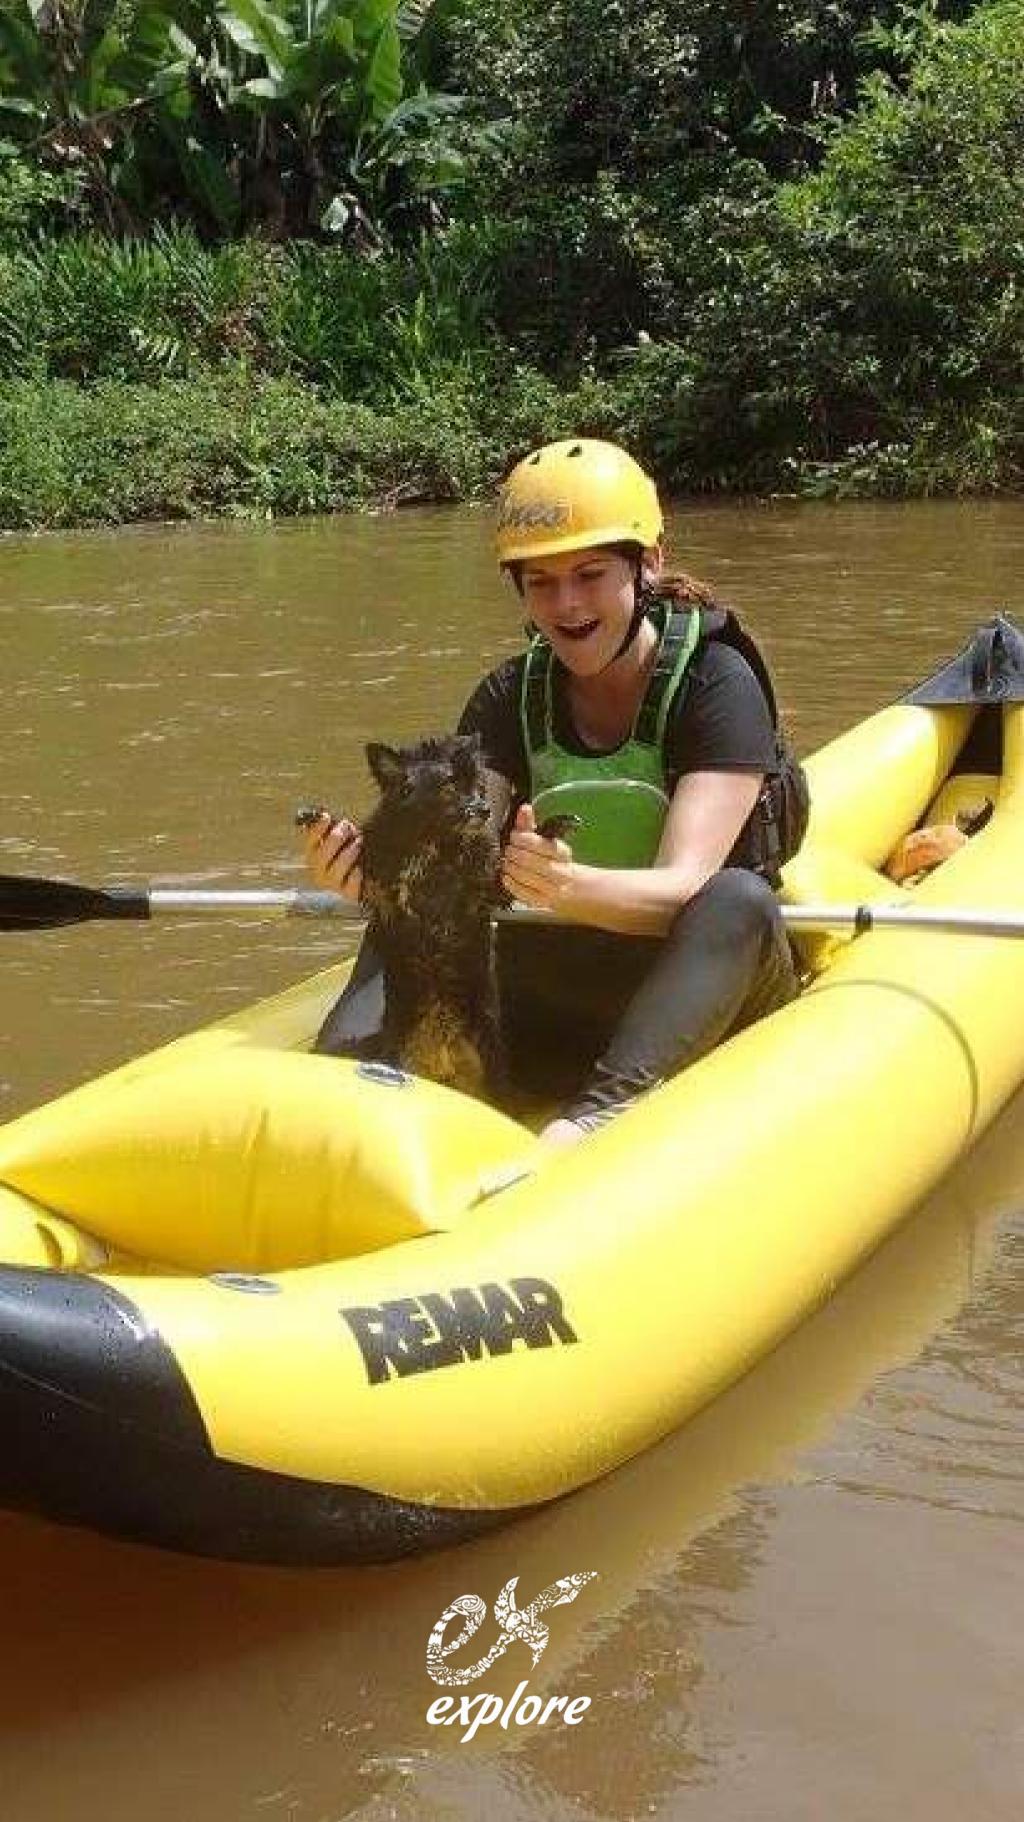

## TURVO RIVER INFLATABLE KAYAK

**Duration:** varies based in water

levels, about 1:30

Difficulty: rapids class II and III

**Departure times:** 9:00AM and

2:00PM

Age: Youth (8+)

# BETARI RIVER RAFTING

Iporanga's visit isn't complete until you've ridden a raft down in the middle of Rainforest and play in a transparent water. Let's be a real part of nature here.

**Duration:** varies based in water levels, about 1:20