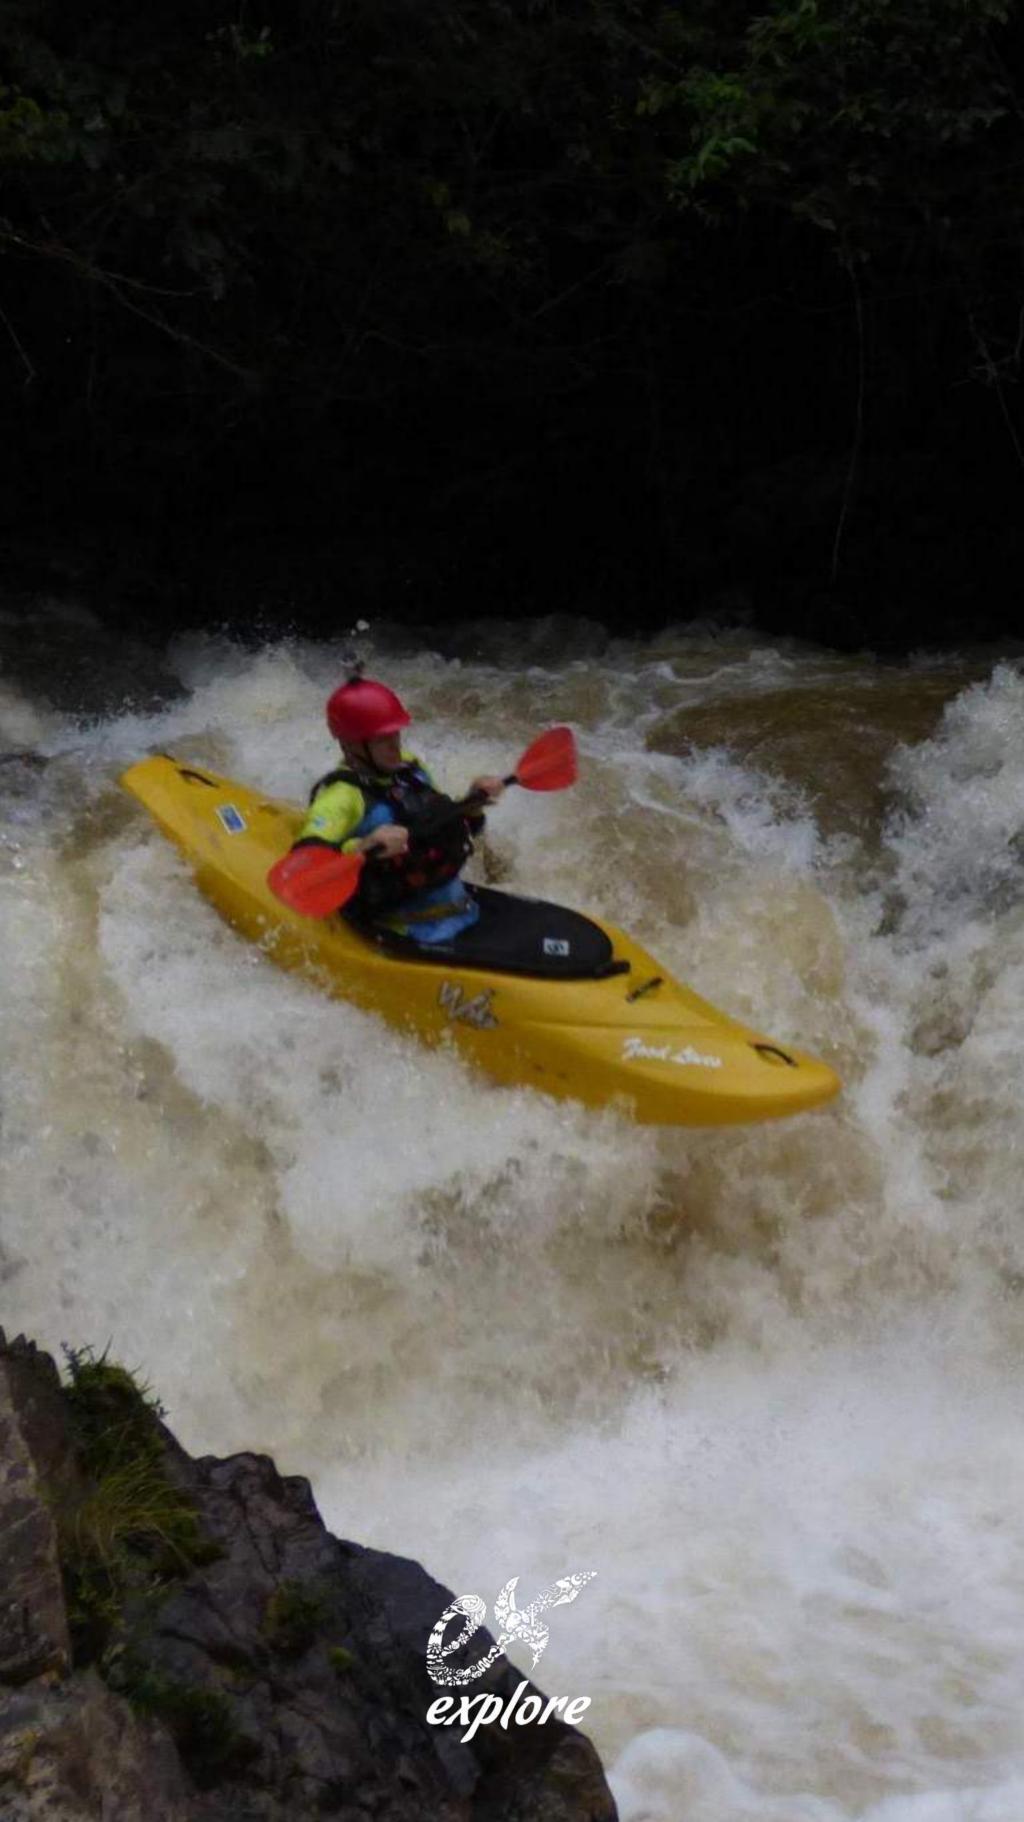

# ADVENTURES \$\frac{1}{2} \tilde{u} \tilde{\tilde{u}} \tilde{\tilde

Experience Turvo River rapids. This is a "must-do" adventure while in Barra do Turvo. You can have fun in some different rafting trips here.

# UPPER TURVO RIVER KAYAK

**Duration:** varies based in water

levels, about 5:00

**Difficulty:** rapids class IV and V

**Departure times:** 9:00AM

**Age:** Adult (18+)

Requirements: own kayak and equipment

## EXTREME TURVO RIVER KAYAK

**Duration:** varies based in water

levels, about 4:00

**Difficulty:** rapids class IV and V

**Departure times:** 9:00AM

**Age:** Adult (18+)

Requirements: own kayak and equipment