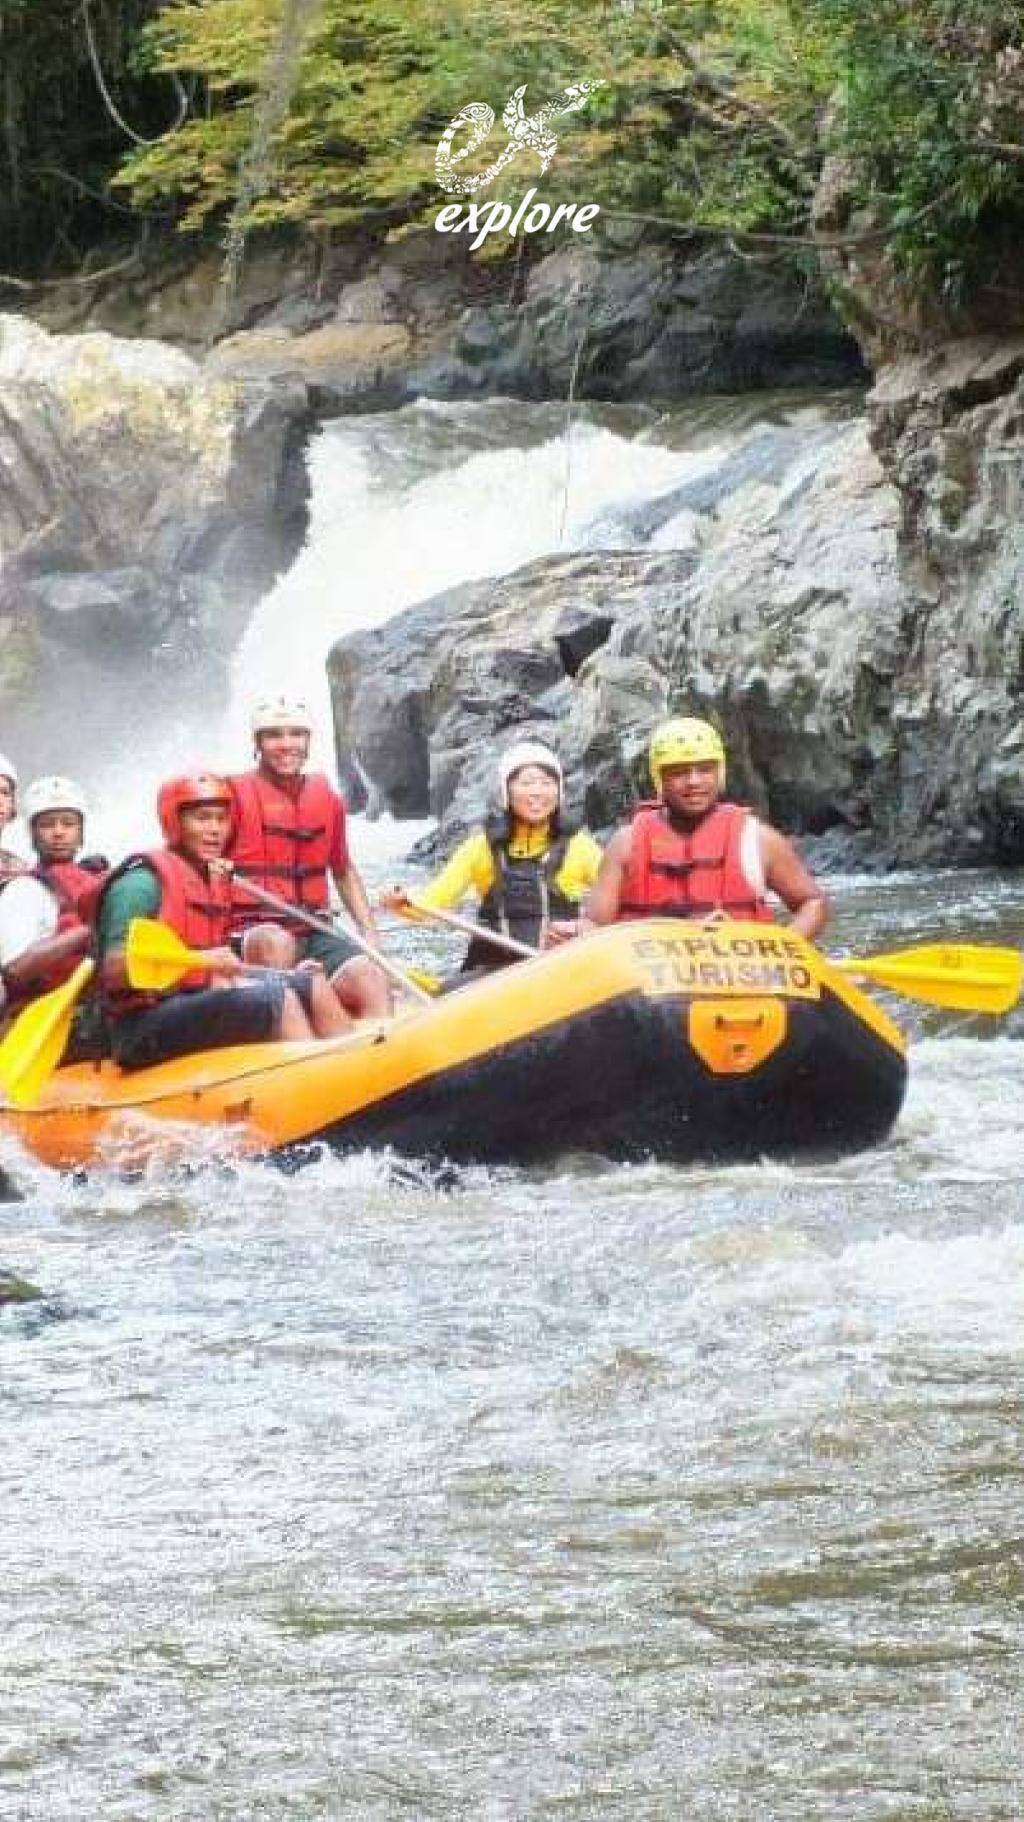

# ADVENTURES \$\frac{1}{2} \tilde{u} \tilde{\tilde{u}} \tilde{\tilde

Experience Turvo River rapids. This is a "must-do" adventure while in Barra do Turvo. You can have fun in some different rafting trips here.

# TURVO RIVER RAFTING FAMILY I

**Duration:** varies based in water levels, about 2:00

Difficulty: rapids class II and III

**Departure times:** 9:00AM and

2:00PM

Age: Youth (4+)

# TURVO RIVER RAFTING FAMILY II

**Duration:** varies based in water levels, about 1:30

Difficulty: rapids class II and III

**Departure times:** 9:00AM and

2:00PM

Age: Youth (2+)

# TURVO RIVER RAFTING ADVENTURE

**Duration:** varies based in water

levels, about 1:30

**Difficulty:** rapids class III and IV

**Departure times:** 9:00AM and

2:00PM

Age: Youth 10+)

# TURVO RIVER RAFTING FULL-DAY

**Duration:** varies based in water

levels, about 5:00

**Difficulty:** rapids class II trought IV

**Departure times:** 8:00AM

Age: Youth (10+)