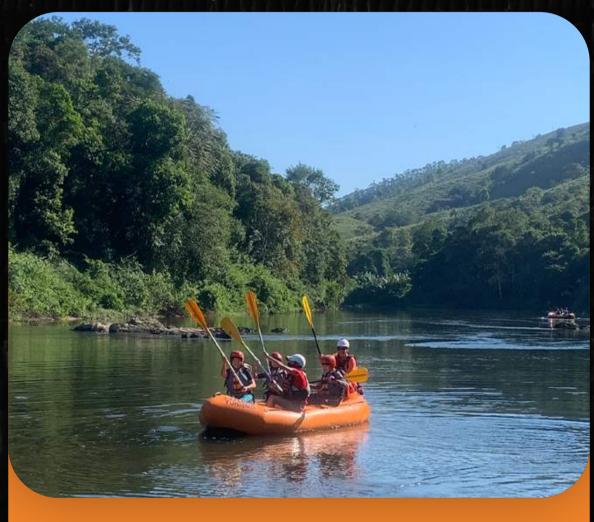

# ADVENTURES \$\frac{1}{2} \tilde{u} \tilde{\tilde{u}} \tilde{\tilde

Experience Turvo River rapids. This is a "must-do" adventure while in Barra do Turvo. You can have fun in some different rafting trips here.

# TURVO RIVER RAFTING FAMILY I

**Duration:** varies based in water levels, about 2:00

Difficulty: rapids class II and III

**Departure times:** 9:00AM and

2:00PM

Age: Youth (4+)

# TURVO RIVER RAFTING FAMILY II

**Duration:** varies based in water levels, about 1:30

Difficulty: rapids class II and III

**Departure times:** 9:00AM and

2:00PM

Age: Youth (2+)

# TURVO RIVER RAFTING ADVENTURE

**Duration:** varies based in water

levels, about 1:30

**Difficulty:** rapids class III and IV

**Departure times:** 9:00AM and

2:00PM

Age: Youth 10+)

# TURVO RIVER RAFTING FULL-DAY

**Duration:** varies based in water

levels, about 5:00

**Difficulty:** rapids class II trought IV

**Departure times:** 8:00AM

Age: Youth (10+)