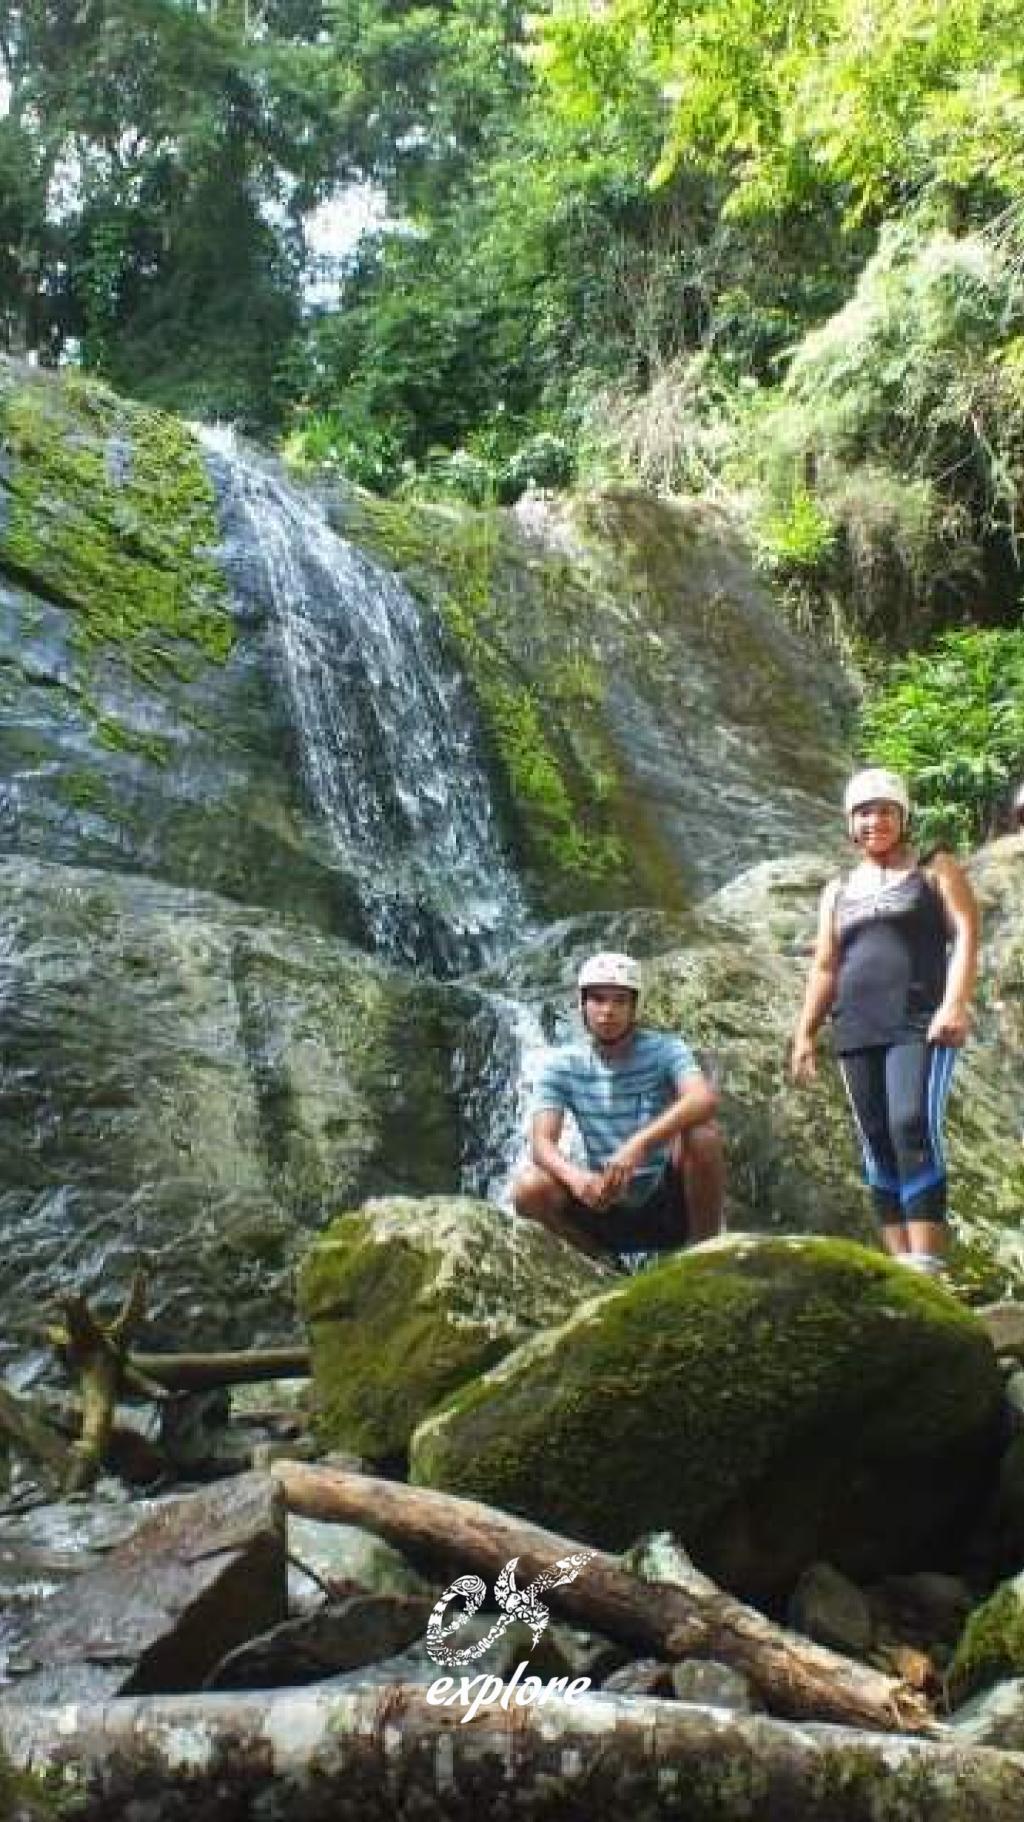

# BONITO RIVER WATER TREKKING

Walking through rocks into the Bonito River with splash and slide for fun.

**Duration:** about 3:00

**Difficulty:** moderate

**Departure times:** 9:00AM and 2:00PM

See a great fall and jump in its pool to refresh, walking back into the river.

**Duration:** about 2:00

**Difficulty:** easy

**Departure times:** 9:00AM and 2:00PM