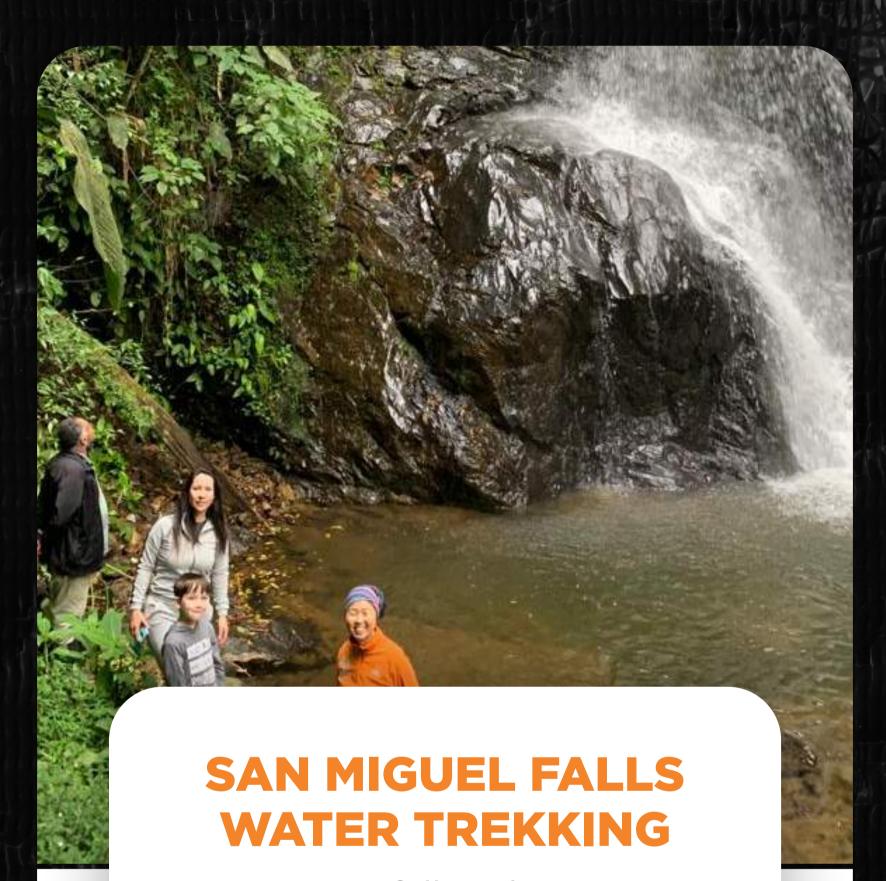

# SÃO MIGUEL WATERFALL RAPPELLING

São Miguel Waterfall visit and 98-feet-rapel.

**Duration:** about 2:00 (varies on person number)

**Difficulty:** moderate, walk and climb **Departure time:** 9:00AM and 2:00PM

**Age:** Youth (10+)