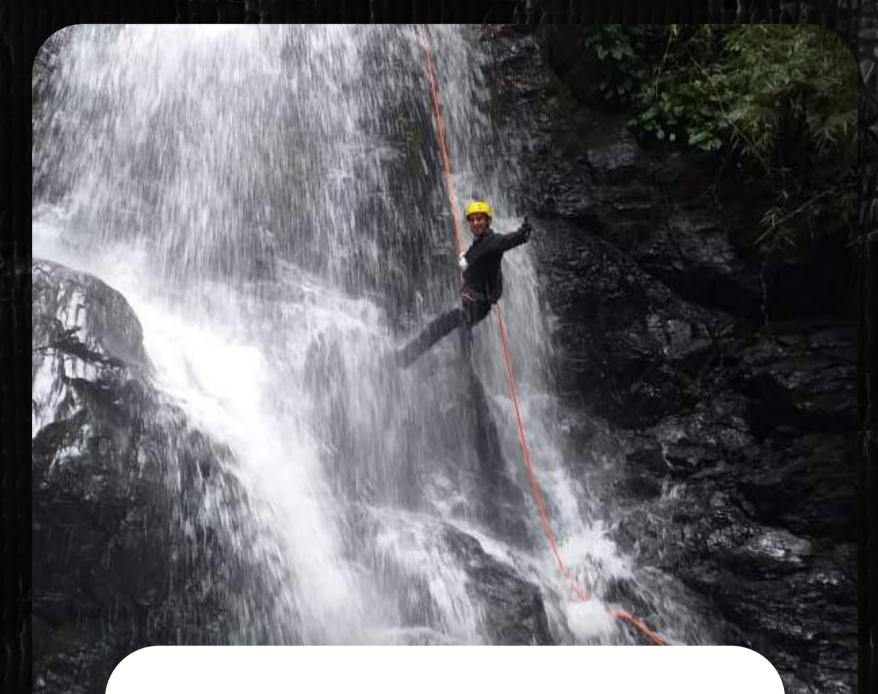

# SÃO MIGUEL WATERFALL RAPPELLING

São Miguel Waterfall visit and 98-feet-rapel.

**Duration:** about 2:00 (varies on person number)

**Difficulty:** moderate, walk and climb **Departure time:** 9:00AM and 2:00PM

**Age:** Youth (10+)