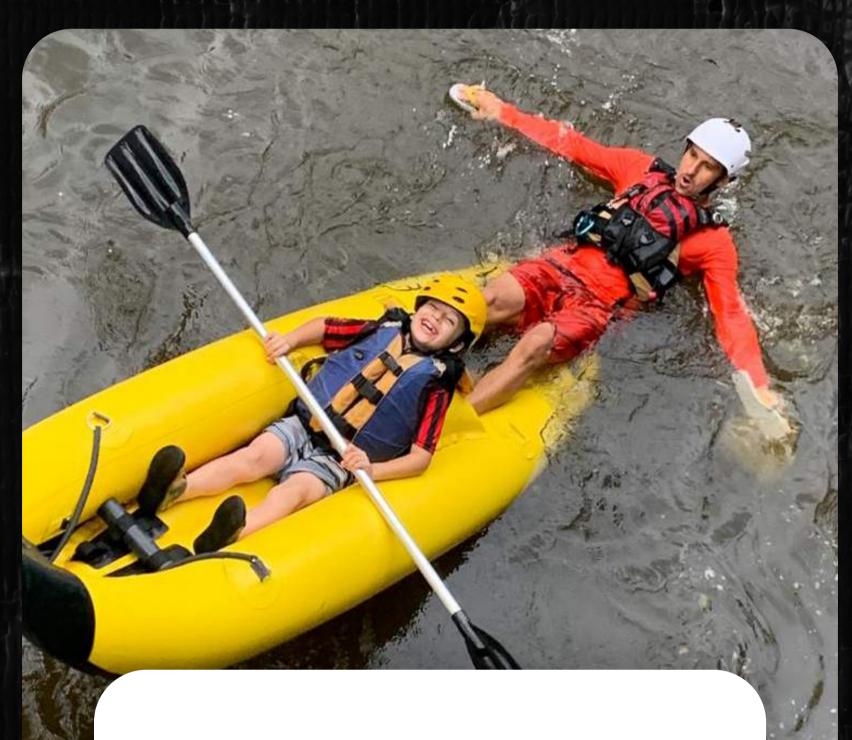

## TURVO RIVER INFLATABLE KAYAK

**Duration:** varies based in water

levels, about 1:30

Difficulty: rapids class II and III

**Departure times:** 9:00AM and

2:00PM

Age: Youth (8+)