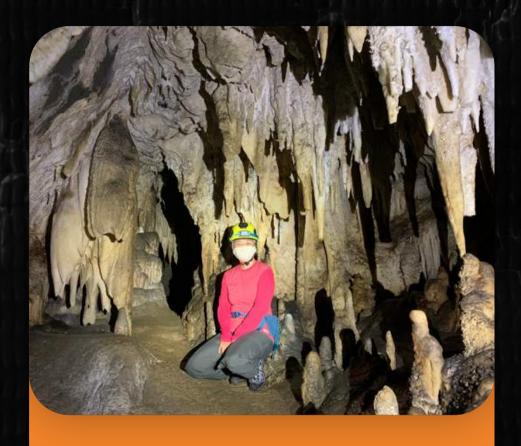

# 6-DAYS-TRIP (IPORANGA)

Day 6 - Caves in Iporanga (morning)

Day 6 - Betari River Rafting (afternoon)

Day 6 - Wine Tasting (noon)