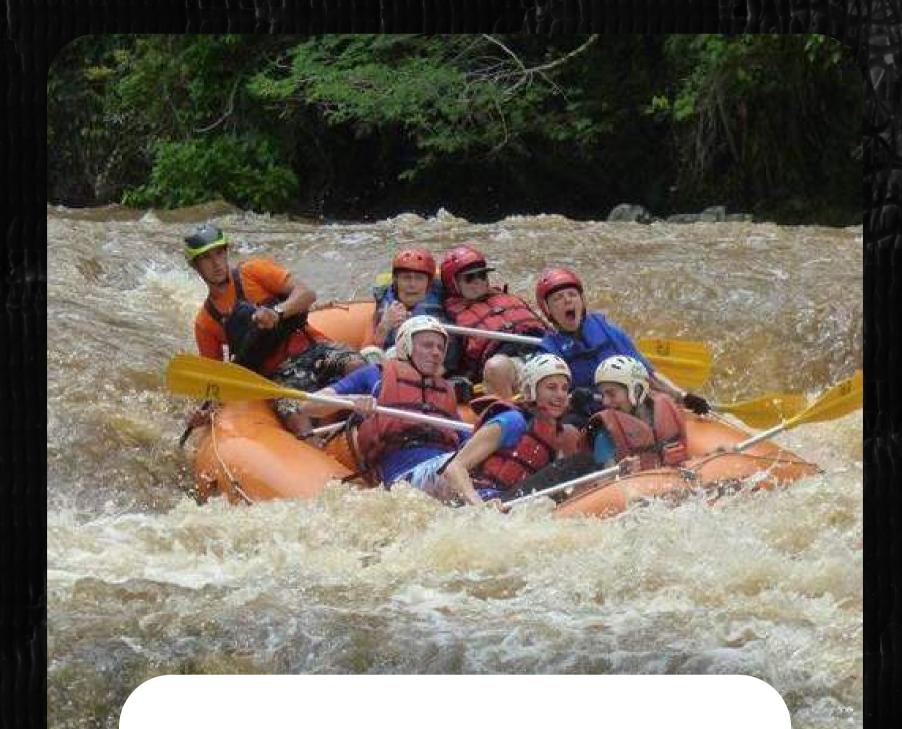

# ADVENTURES \$\frac{1}{2} \tilde{u} \tilde{\tilde{u}} \tilde{\tilde

Experience Turvo River rapids. This is a "must-do" adventure while in Barra do Turvo. You can have fun in some different rafting trips here.

# TURVO RIVER RAFTING FAMILY I

**Duration:** varies based in water levels, about 2:00

Difficulty: rapids class II and III

**Departure times:** 9:00AM and

2:00PM

Age: Youth (4+)

# TURVO RIVER RAFTING FAMILY II

**Duration:** varies based in water levels, about 1:30

Difficulty: rapids class II and III

**Departure times:** 9:00AM and

2:00PM

Age: Youth (2+)

# TURVO RIVER RAFTING ADVENTURE

**Duration:** varies based in water

levels, about 1:30

**Difficulty:** rapids class III and IV

**Departure times:** 9:00AM and

2:00PM

Age: Youth 10+)

# TURVO RIVER RAFTING FULL-DAY

**Duration:** varies based in water

levels, about 5:00

**Difficulty:** rapids class II trought IV

**Departure times:** 8:00AM

Age: Youth (10+)