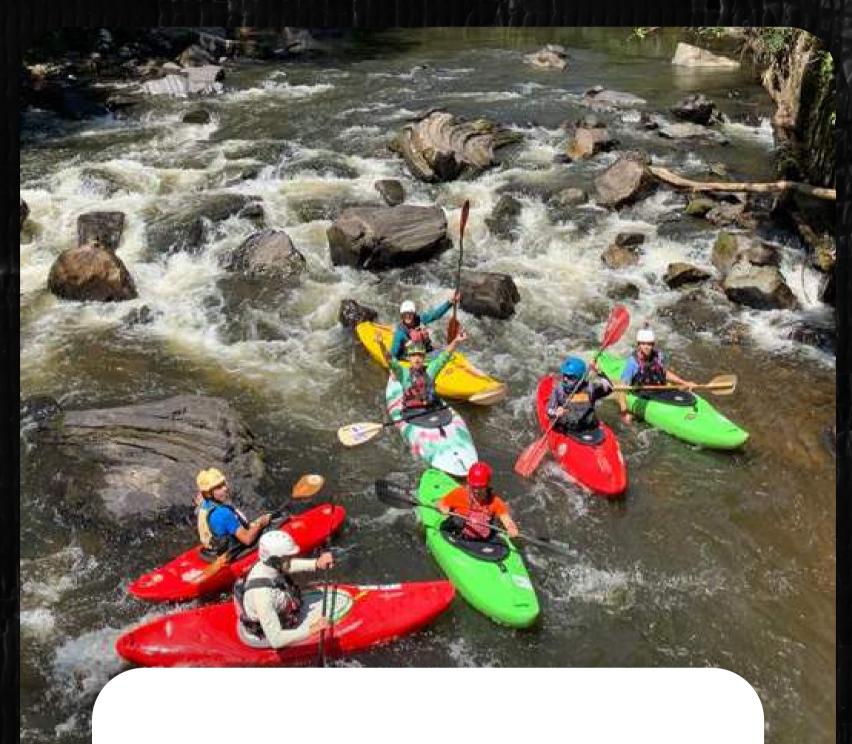

## TURVO RIVER INFLATABLE KAYAK

**Duration:** varies based in water

levels, about 1:30

Difficulty: rapids class II and III

**Departure times:** 9:00AM and

2:00PM

Age: Youth (8+)