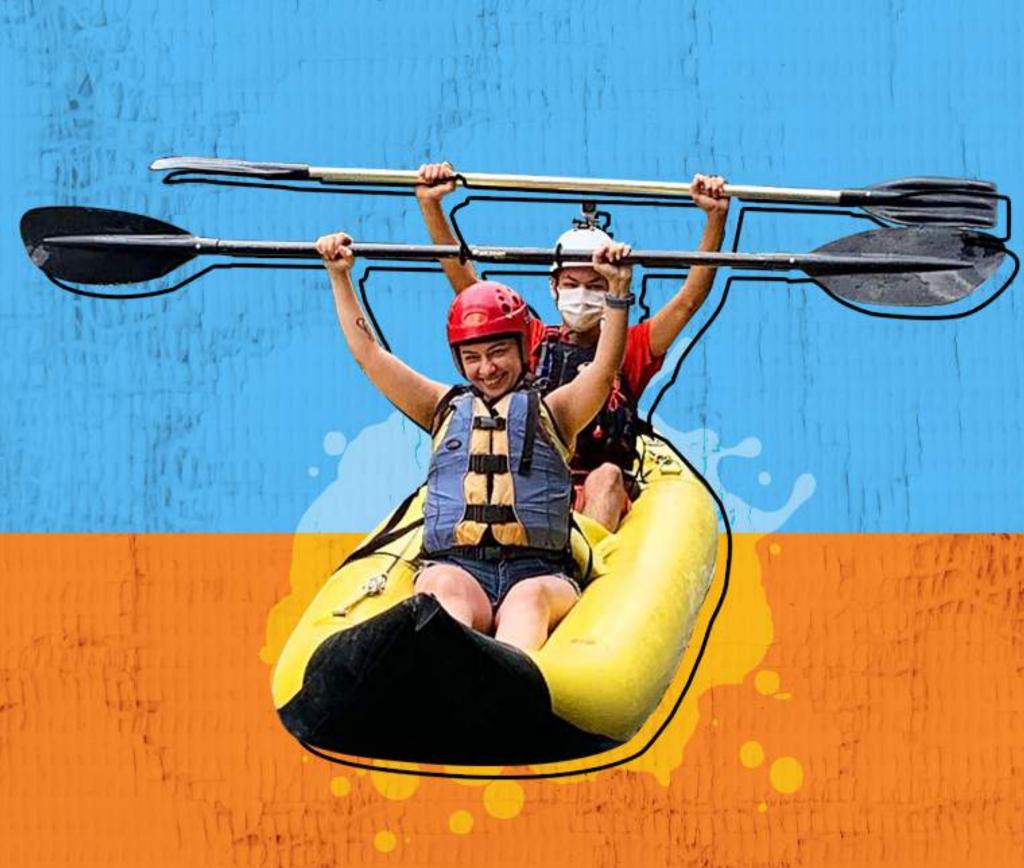

## TURVO RIVER INFLATABLE KAYAK

**Duration:** varies based in water

levels, about 1:30

Difficulty: rapids class II and III

**Departure times:** 9:00AM and

2:00PM

Age: Youth (8+)