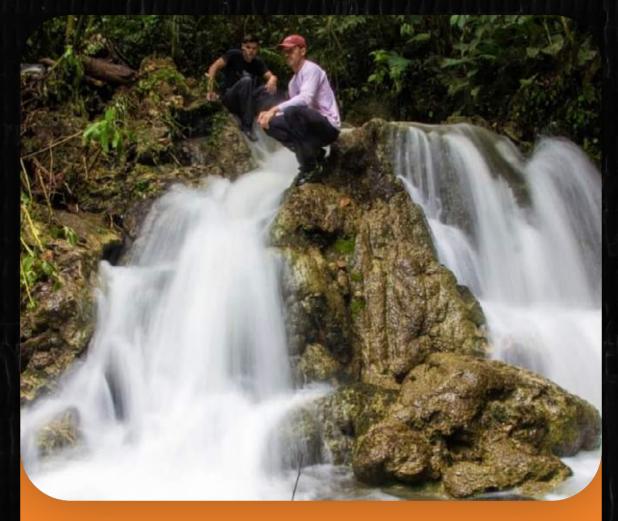

# BONITO RIVER WATER TREKKING

Walking through rocks into the Bonito River with splash and slide for fun.

**Duration:** about 3:00

**Difficulty:** moderate

**Departure times:** 9:00AM and 2:00PM

See a great fall and jump in its pool to refresh, walking back into the river.

**Duration:** about 2:00

**Difficulty:** easy

**Departure times:** 9:00AM and 2:00PM