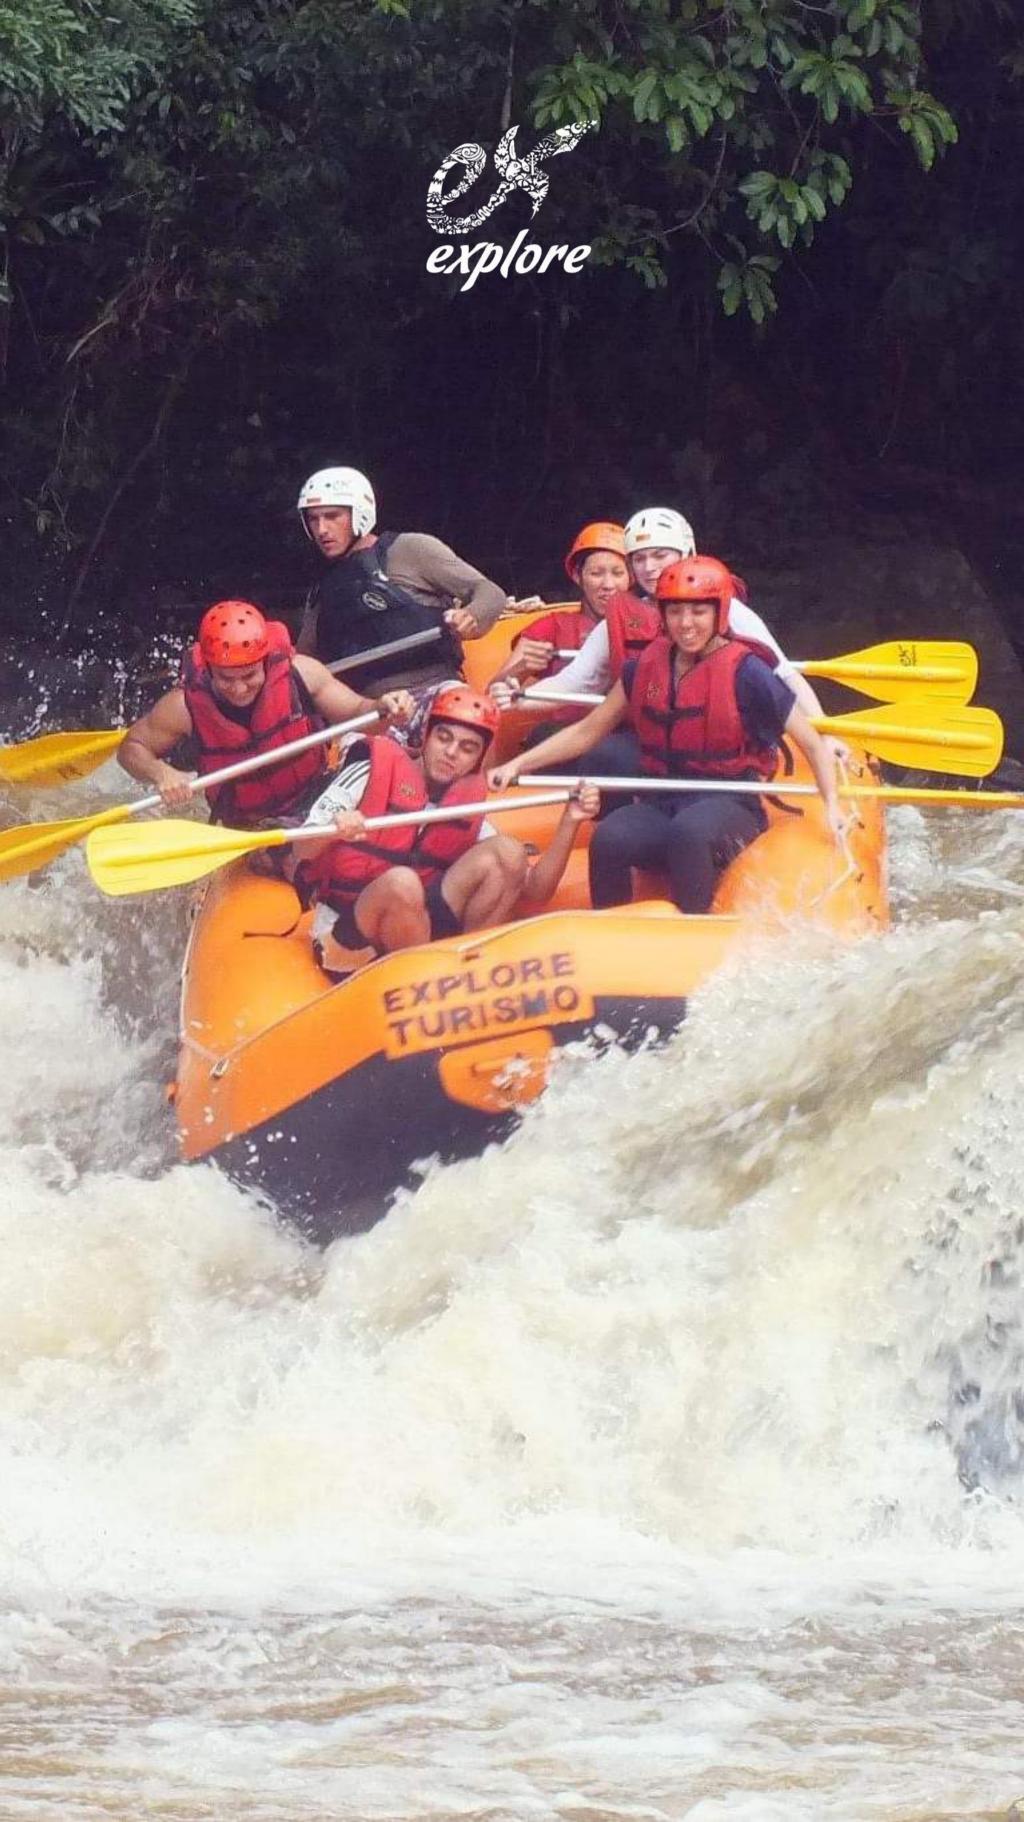

# ADVENTURES \$\frac{1}{2} \tilde{u} \tilde{\tilde{u}} \tilde{\tilde

Experience Turvo River rapids. This is a "must-do" adventure while in Barra do Turvo. You can have fun in some different rafting trips here.

# TURVO RIVER RAFTING FAMILY I

**Duration:** varies based in water levels, about 2:00

Difficulty: rapids class II and III

**Departure times:** 9:00AM and

2:00PM

Age: Youth (4+)

# TURVO RIVER RAFTING ADVENTURE

**Duration:** varies based in water

levels, about 1:30

**Difficulty:** rapids class III and IV

**Departure times:** 9:00AM and

2:00PM

Age: Youth 10+)

# TURVO RIVER RAFTING FULL-DAY

**Duration:** varies based in water

levels, about 5:00

**Difficulty:** rapids class II trought IV

**Departure times:** 8:00AM

Age: Youth (10+)