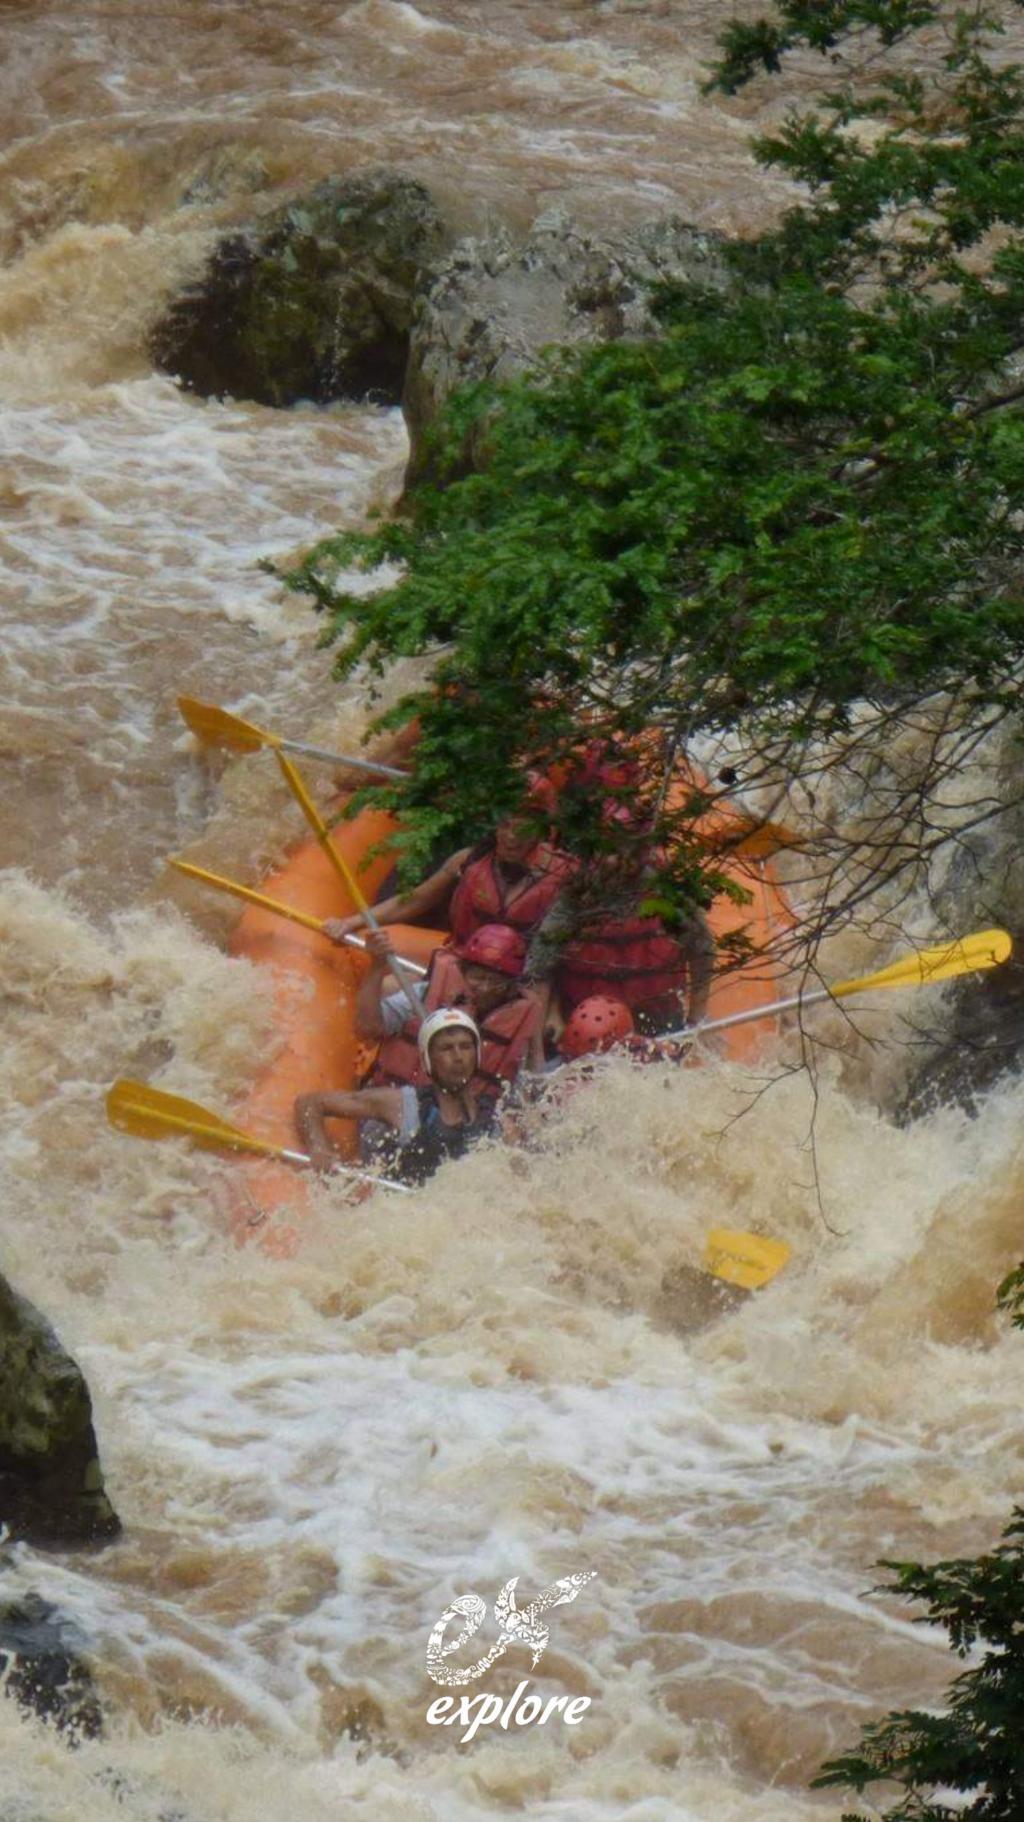

# ADVENTURES \$\frac{1}{2} \tilde{u} \tilde{\tilde{u}} \tilde{\tilde

Experience Turvo River rapids. This is a "must-do" adventure while in Barra do Turvo. You can have fun in some different rafting trips here.

# TURVO RIVER RAFTING FAMILY I

**Duration:** varies based in water levels, about 2:00

Difficulty: rapids class II and III

**Departure times:** 9:00AM and

2:00PM

Age: Youth (4+)

# TURVO RIVER RAFTING ADVENTURE

**Duration:** varies based in water

levels, about 1:30

**Difficulty:** rapids class III and IV

**Departure times:** 9:00AM and

2:00PM

Age: Youth 10+)

# TURVO RIVER RAFTING FULL-DAY

**Duration:** varies based in water

levels, about 5:00

**Difficulty:** rapids class II trought IV

**Departure times:** 8:00AM

Age: Youth (10+)